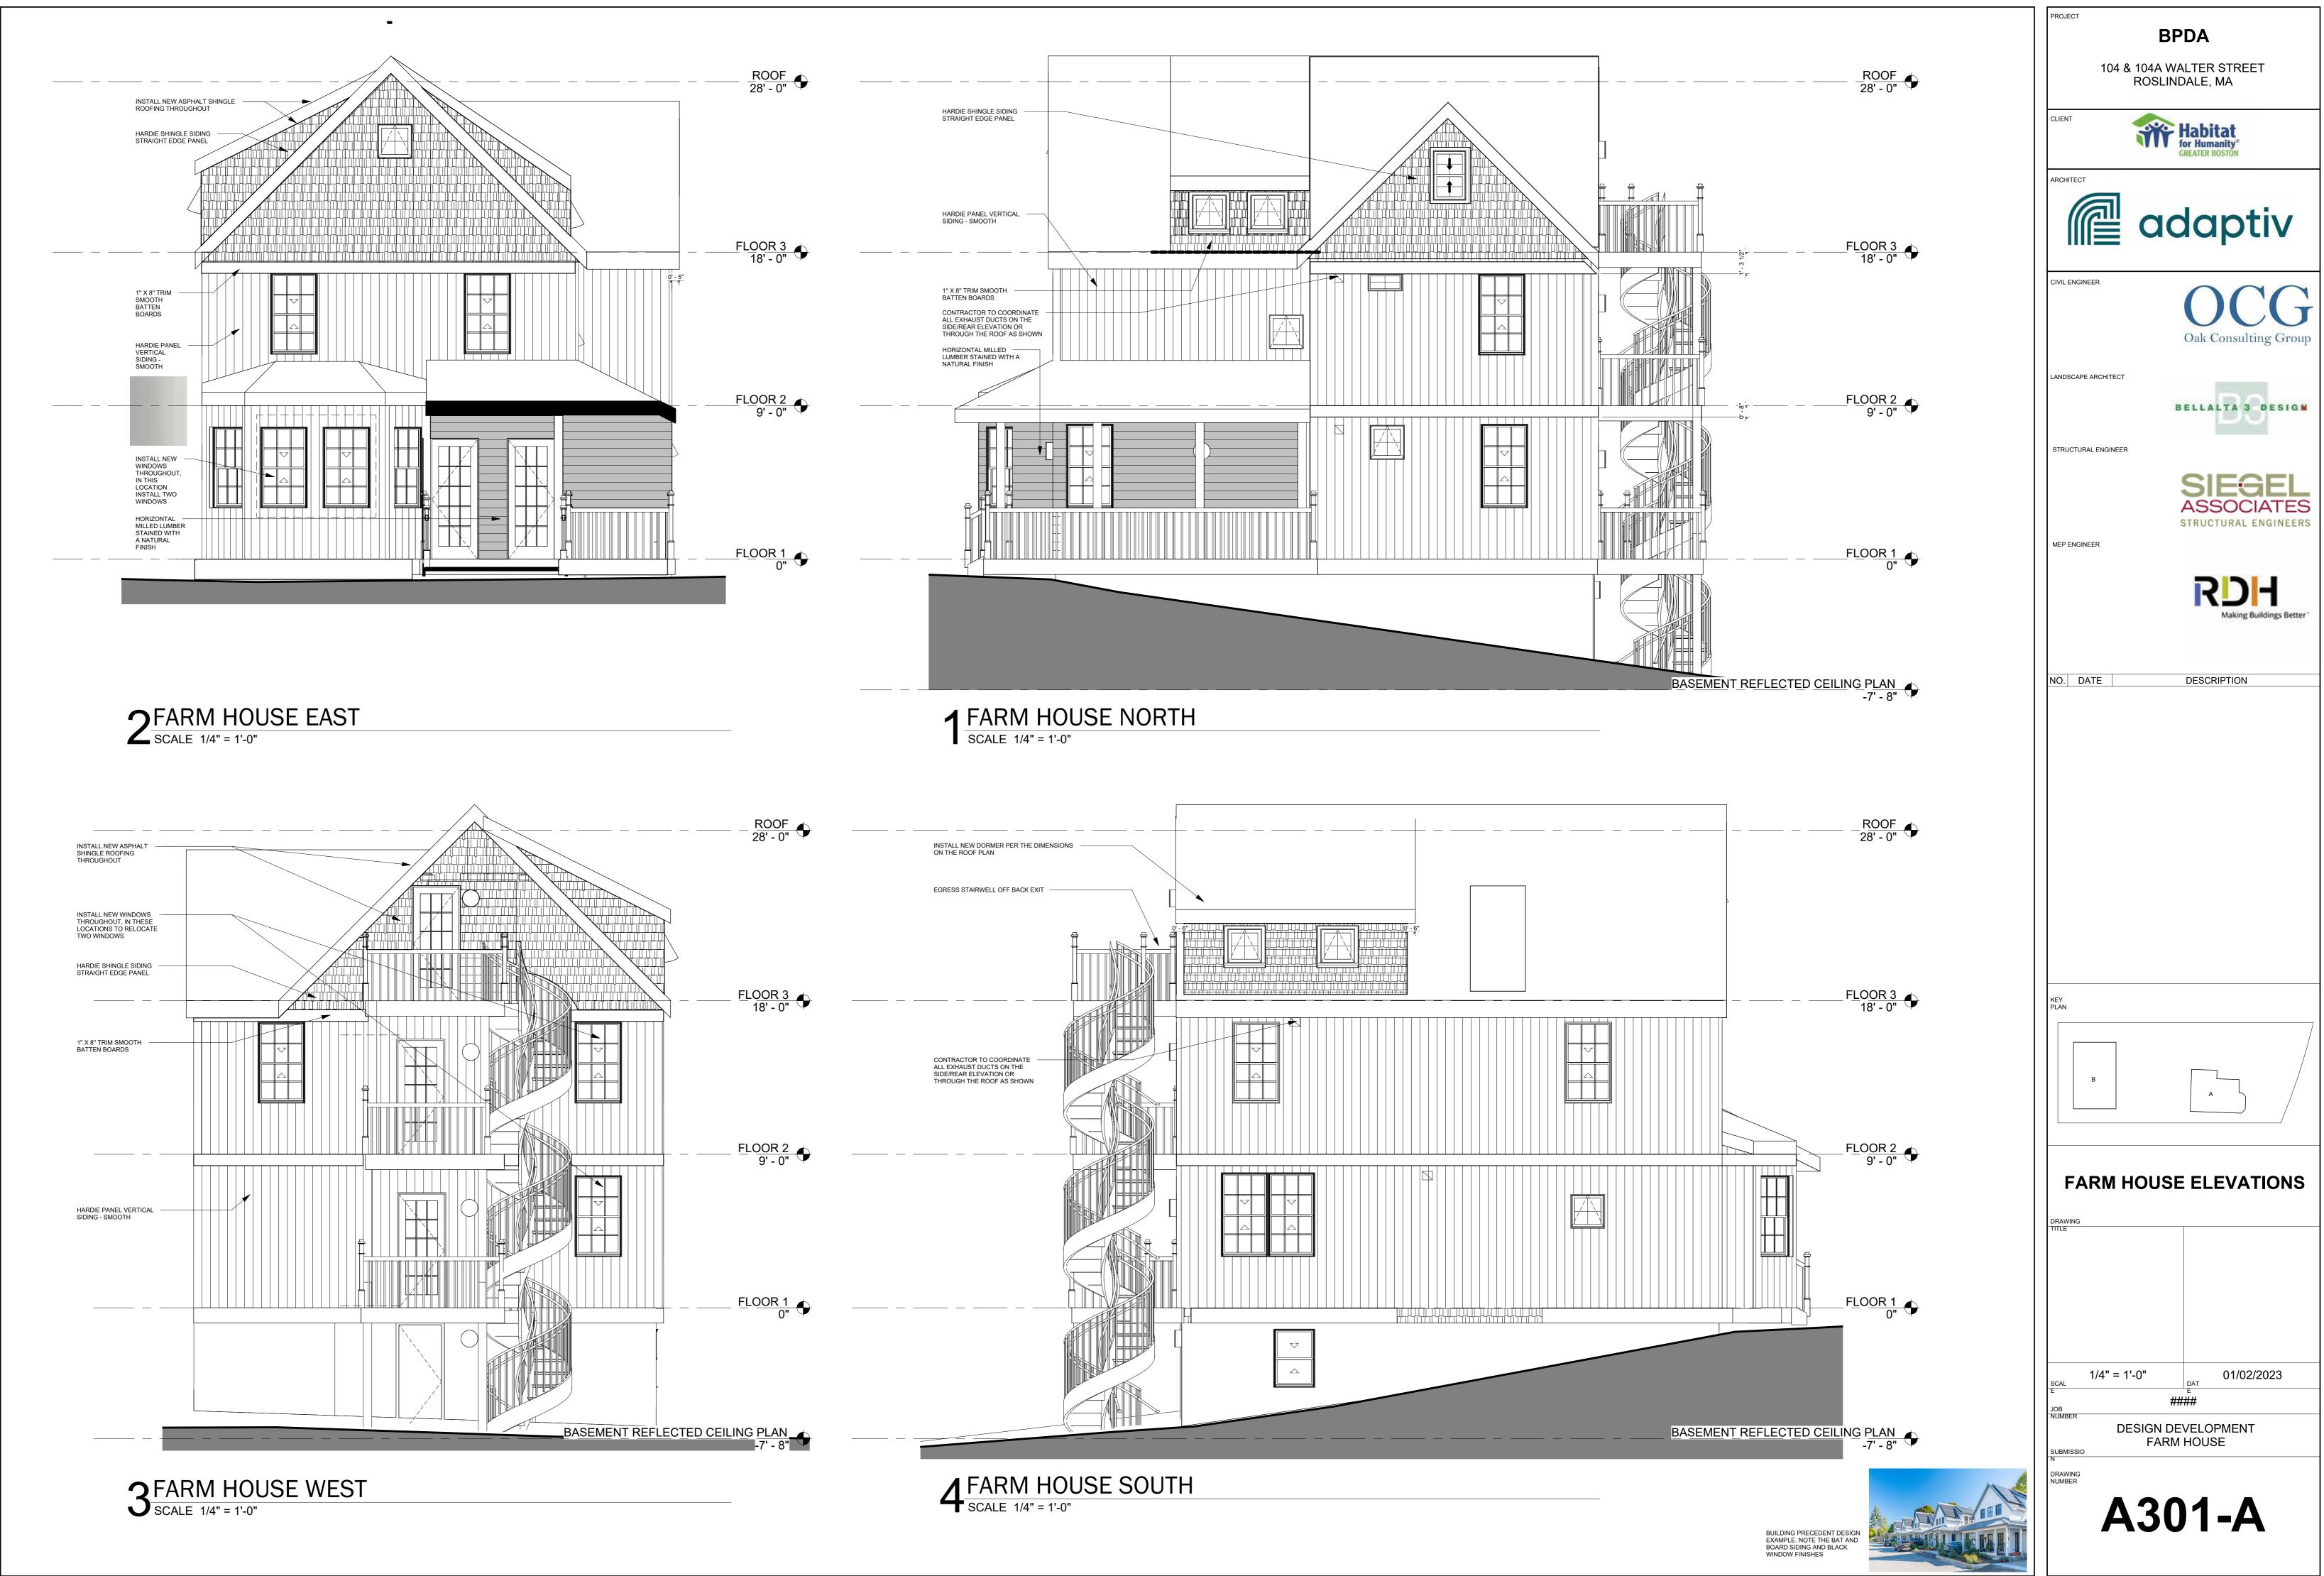

## BPDA HABITAT FOR HUMANITY GREATER BOSTON 104 & 104A WALTER STREET ROSLINDALE, MA

## **DESIGN DEVELOPMENT** JANUARY 2nd, 2023

THE ORIGINAL OF THIS DRAWING IS 24" X 36". IF THIS COPY IS ANY OTHER SIZE. IT HAS EITHER BEEN REDUCED OR ENLARGED. TAKE APPROPRIATE PRECAUTIONS ACCORDING!

20cs://Habitat for Humanity- 104 WALTER STREET - 2022/2022-10-24 CURRENT 2022 HFHGB 104 Walt