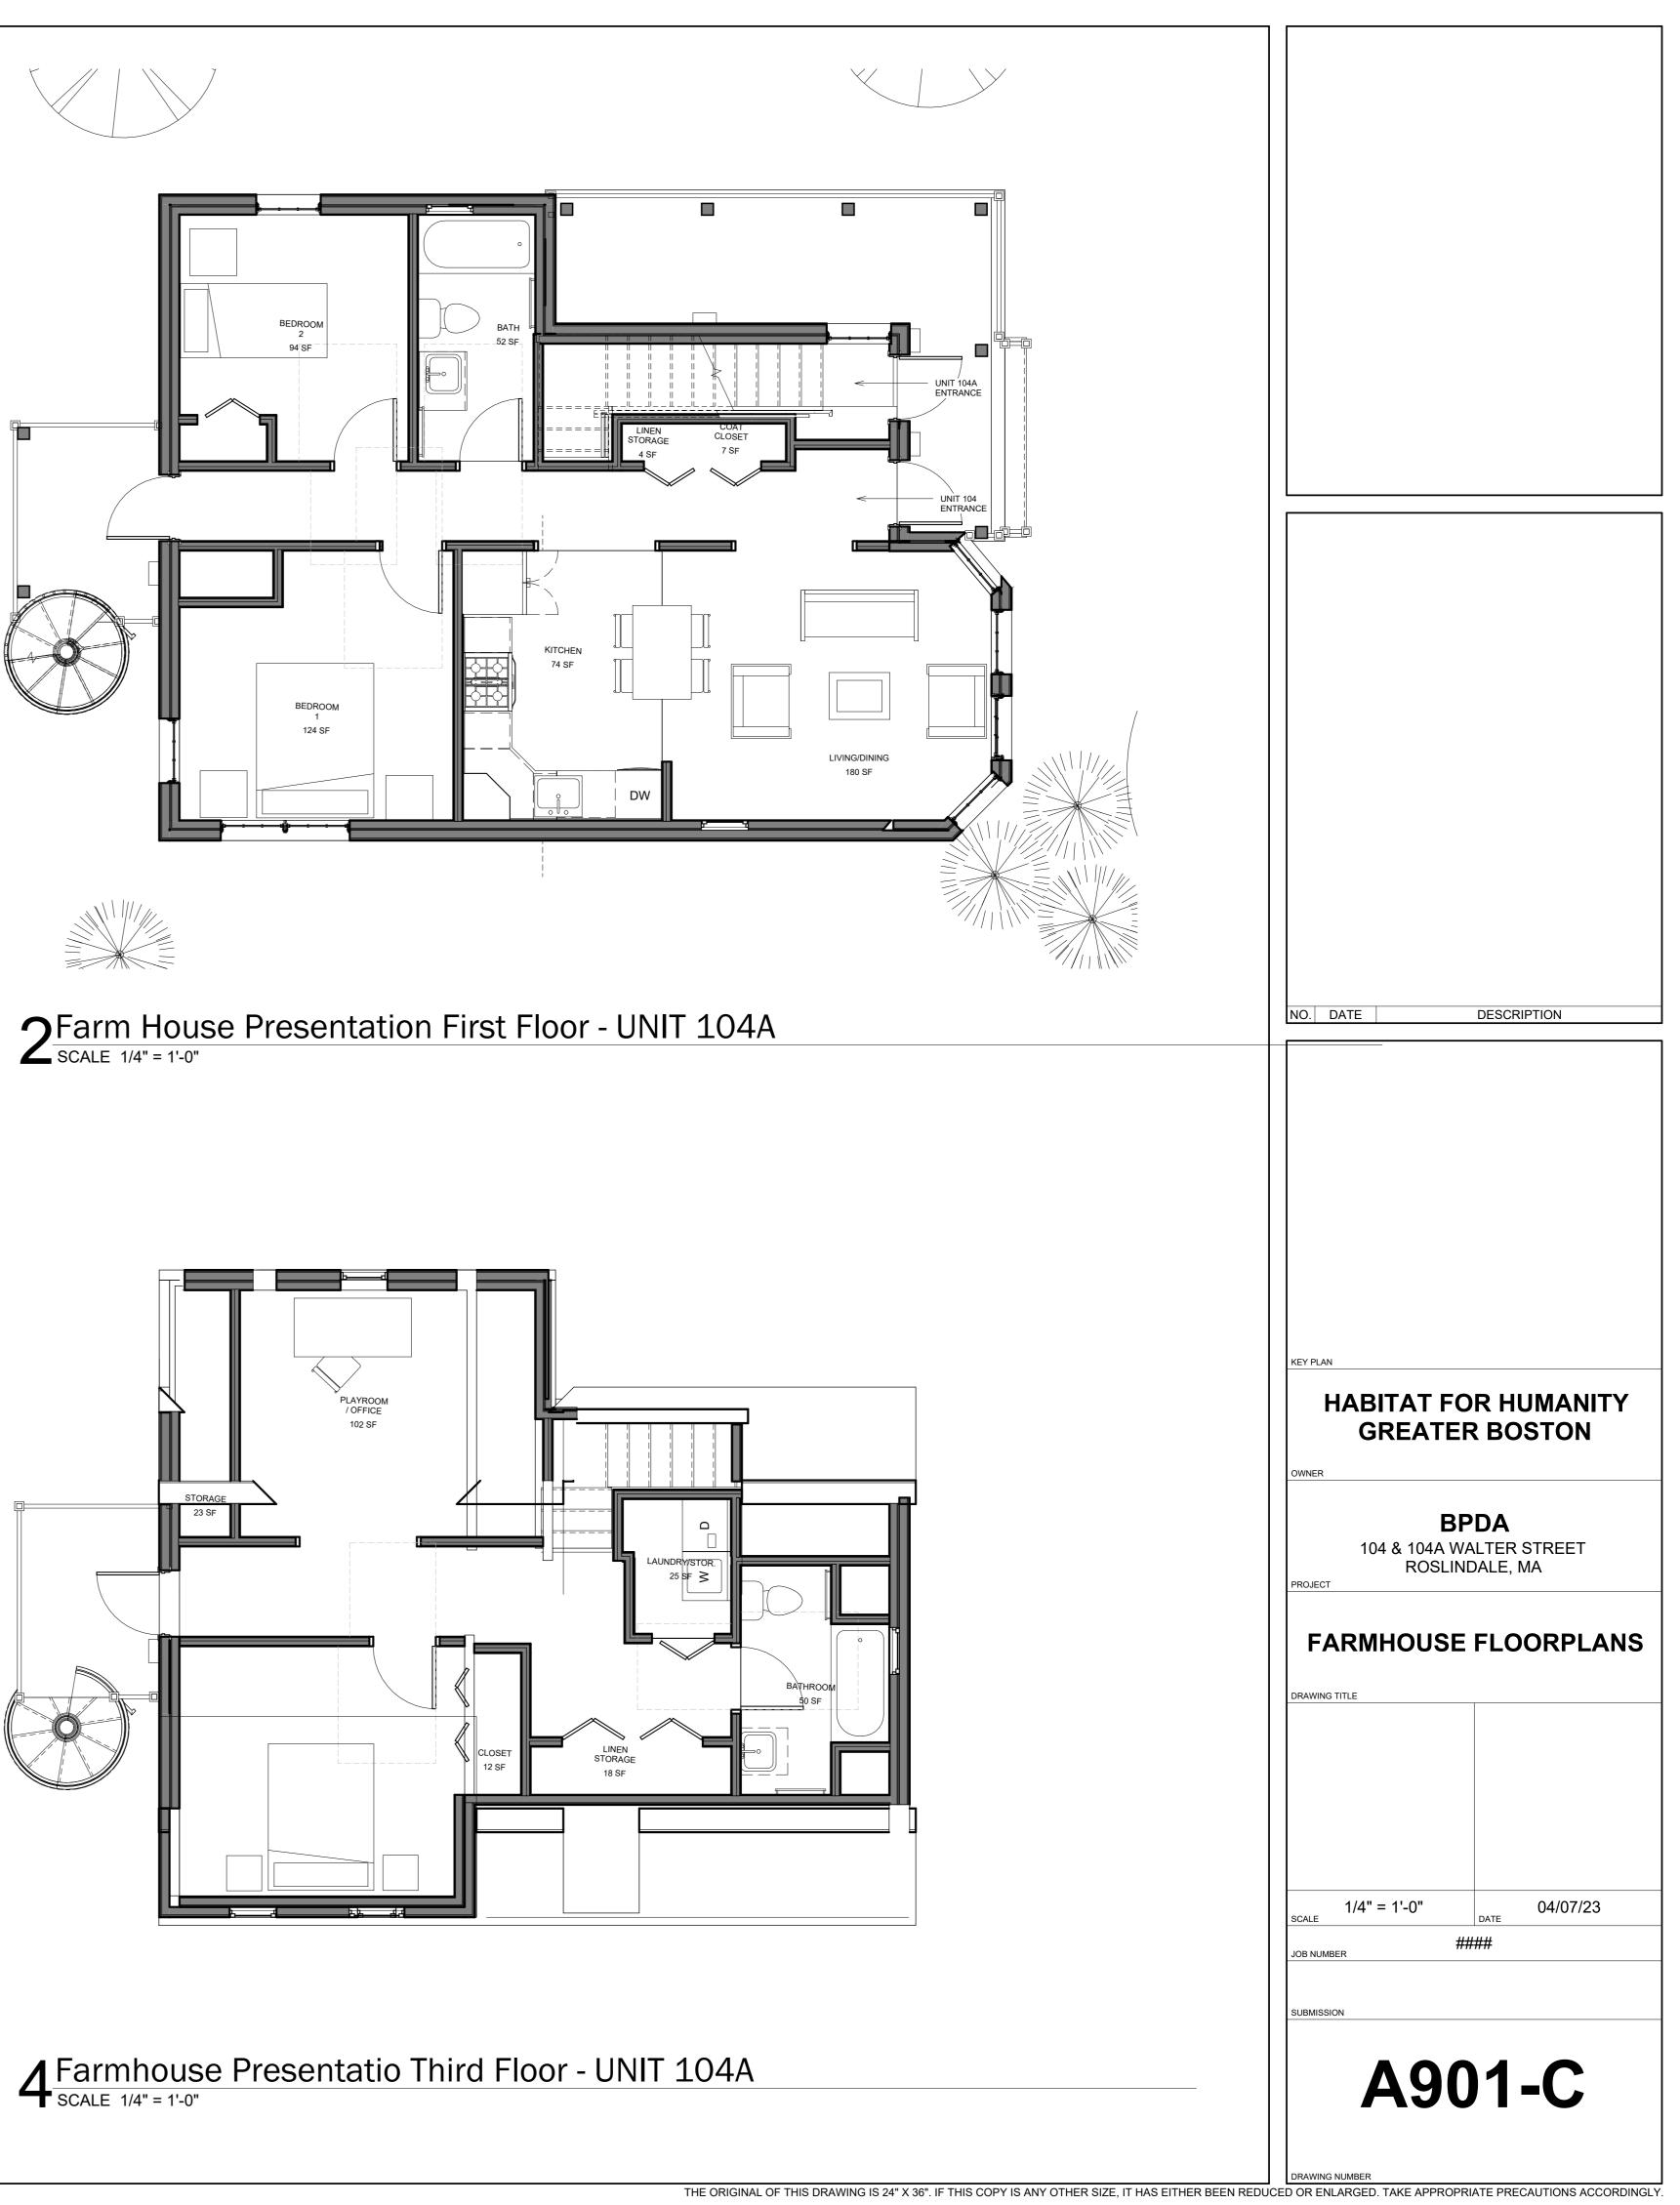

## BPDA HABITAT FOR HUMANITY GREATER BOSTON 104 & 104A WALTER STREET ROSLINDALE, MA