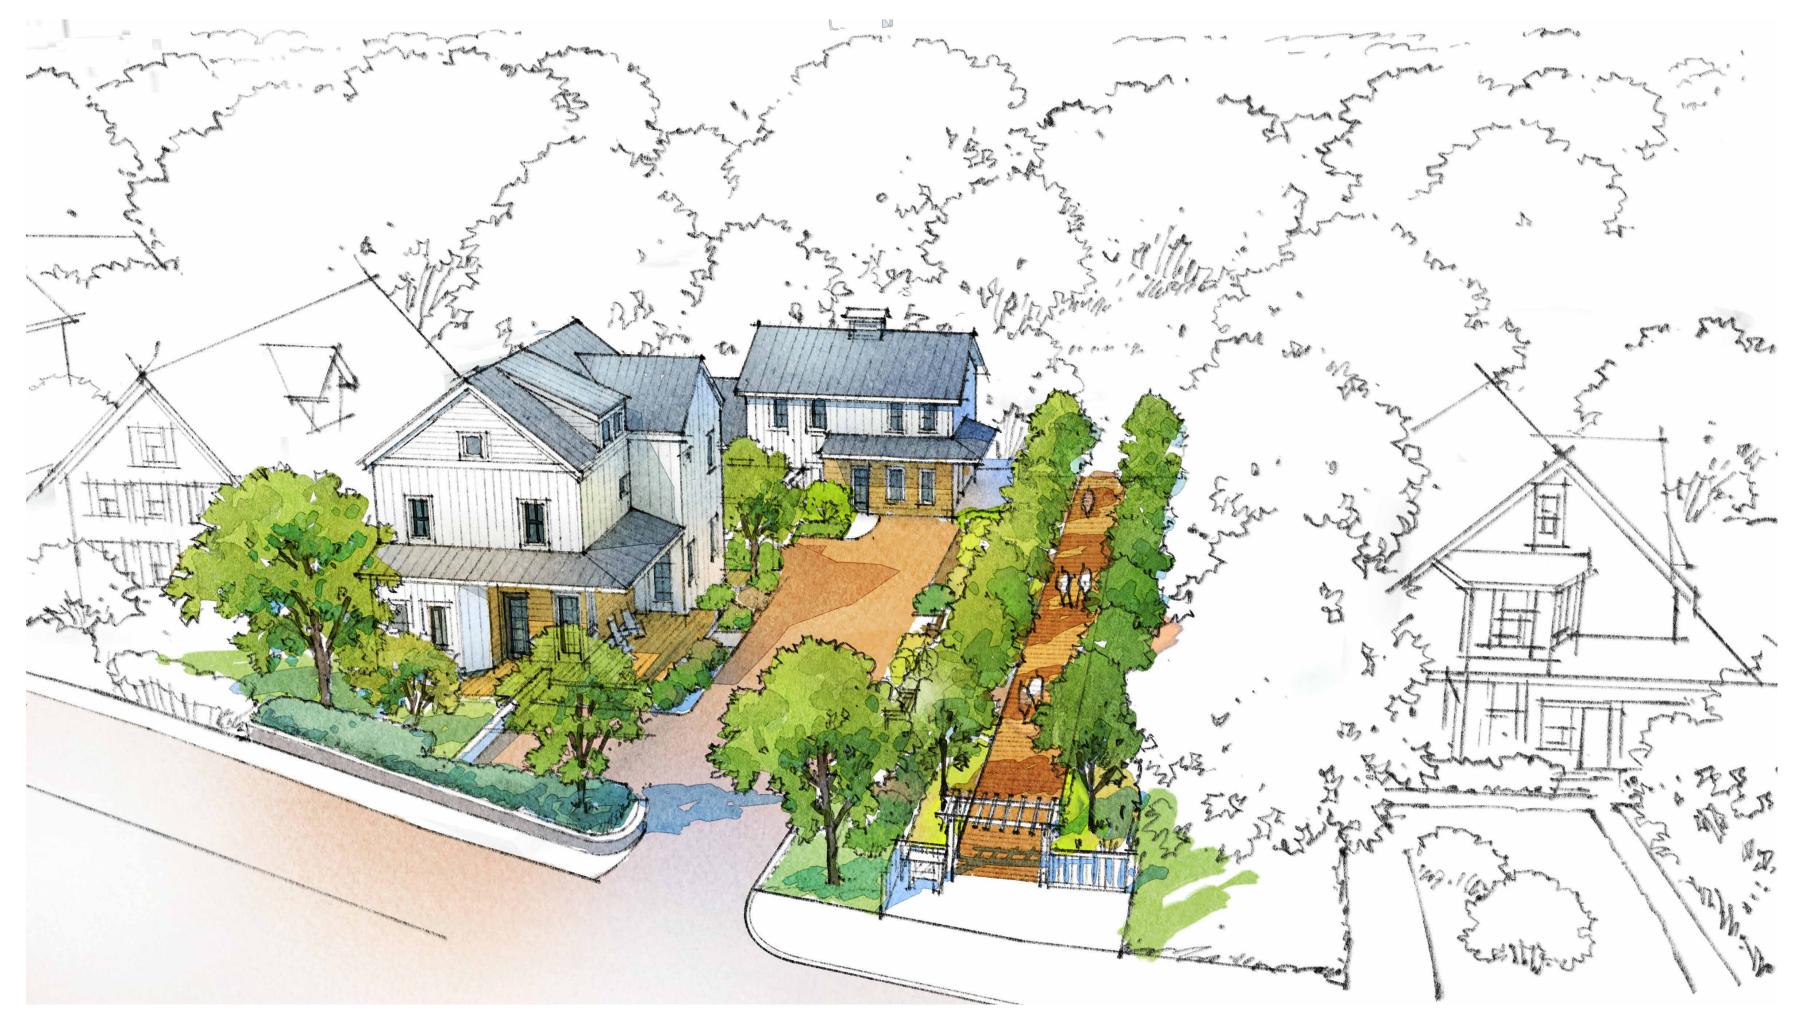

## BPDA HABITAT FOR HUMANITY GREATER BOSTON 104 & 104A WALTER STREET ROSLINDALE, MA

## **DESIGN DEVELOPMENT** JANUARY 2nd, 2023

THE ORIGINAL OF THIS DRAWING IS 24" X 36". IF THIS COPY IS ANY OTHER SIZE. IT HAS EITHER BEEN REDUCED OR ENLARGED. TAKE APPROPRIATE PRECAUTIONS ACCORDING!

20cs://Habitat for Humanity- 104 WALTER STREET - 2022/2022-10-24 CURRENT 2022 HFHGB 104 Walt