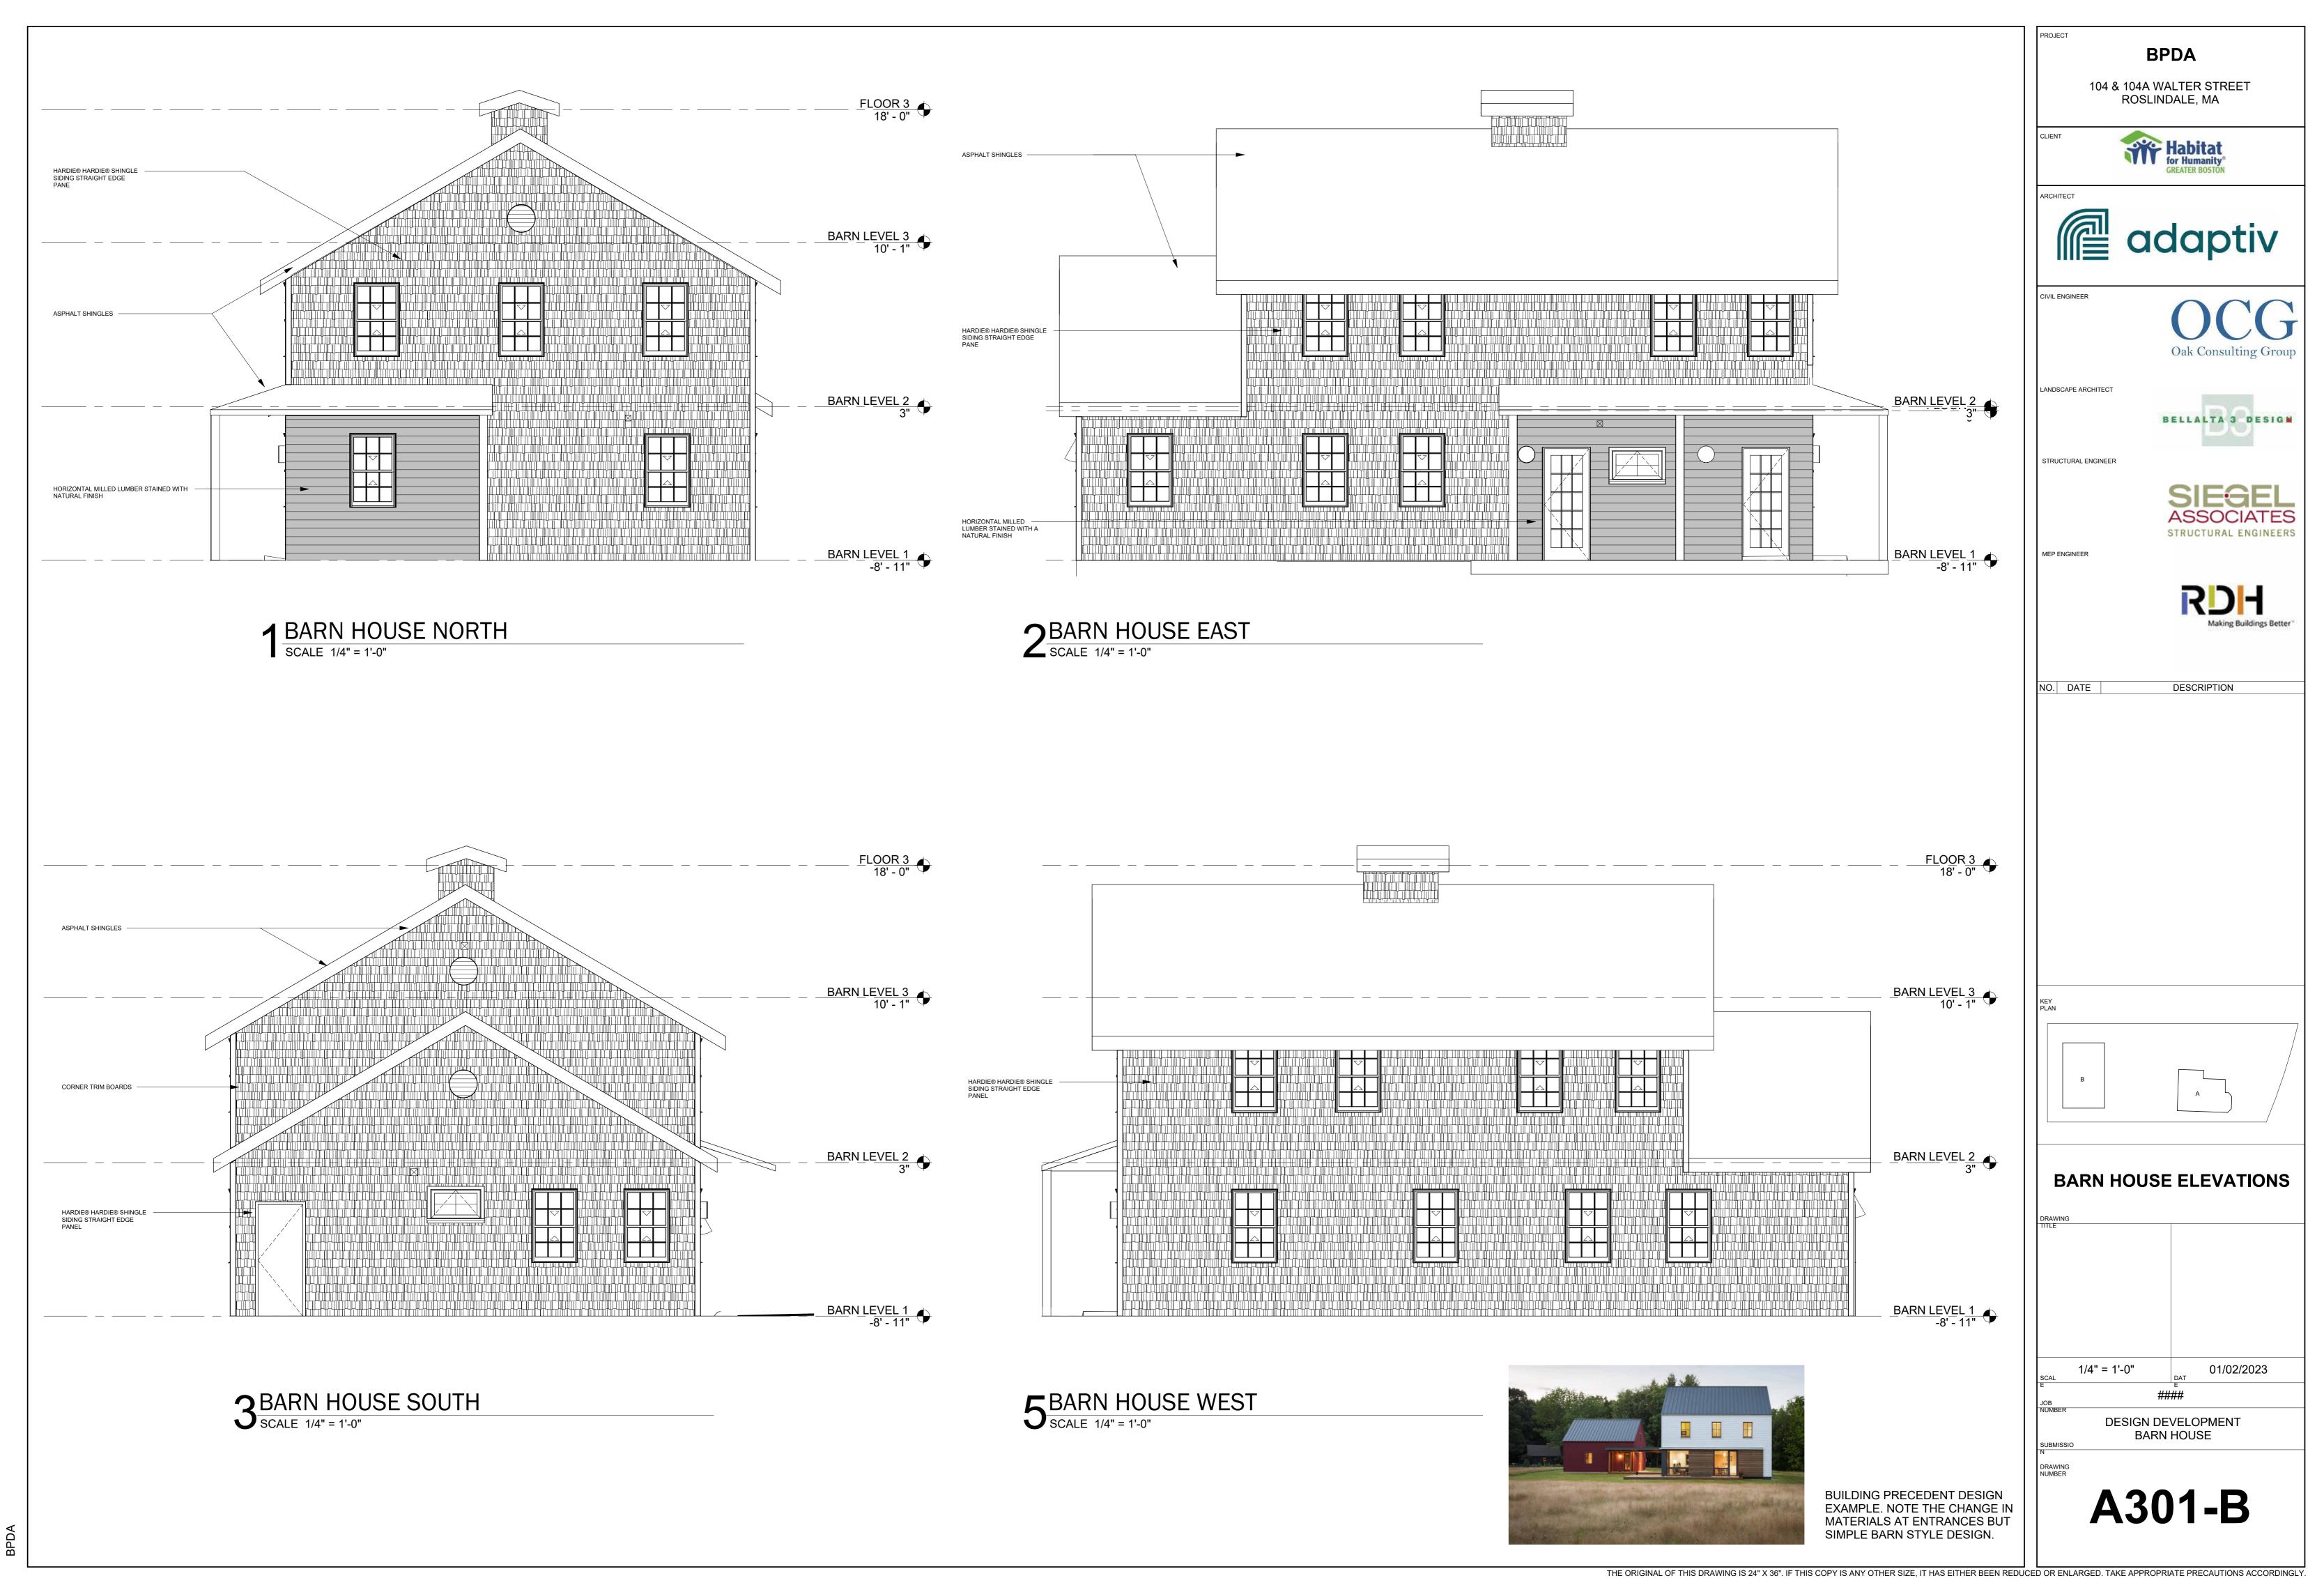

| N<br>DRAWING<br>NUMBER              |                               |
|                                                                                                     |                                     |                               |
|                                                                                                     | A901-                               |                               |
|                                                                                                     |                                     |                               |
| THE ORIGINAL OF THIS DRAWING IS 24" X 36". IF THIS COPY IS ANY OTHER SIZE, IT HAS EITHER BEEN REDUC |                                     |                               |



Docs://Habitat for Humanity- 104 WALTER STREET - 2022/2022-10-24 CURRENT 2022 HFHGB 104 Walter Street Roslindale.r

Autodesk Doc



4/11/2023 10:: Autodesk Doc BPDA



## 2 Barnhouse Presentation - Unit 106R SCALE 1/4" = 1'-0"

|                                                                                               | PROJECT                                                       |
|-----------------------------------------------------------------------------------------------|---------------------------------------------------------------|
|                                                                                               | BPDA                                                          |
|