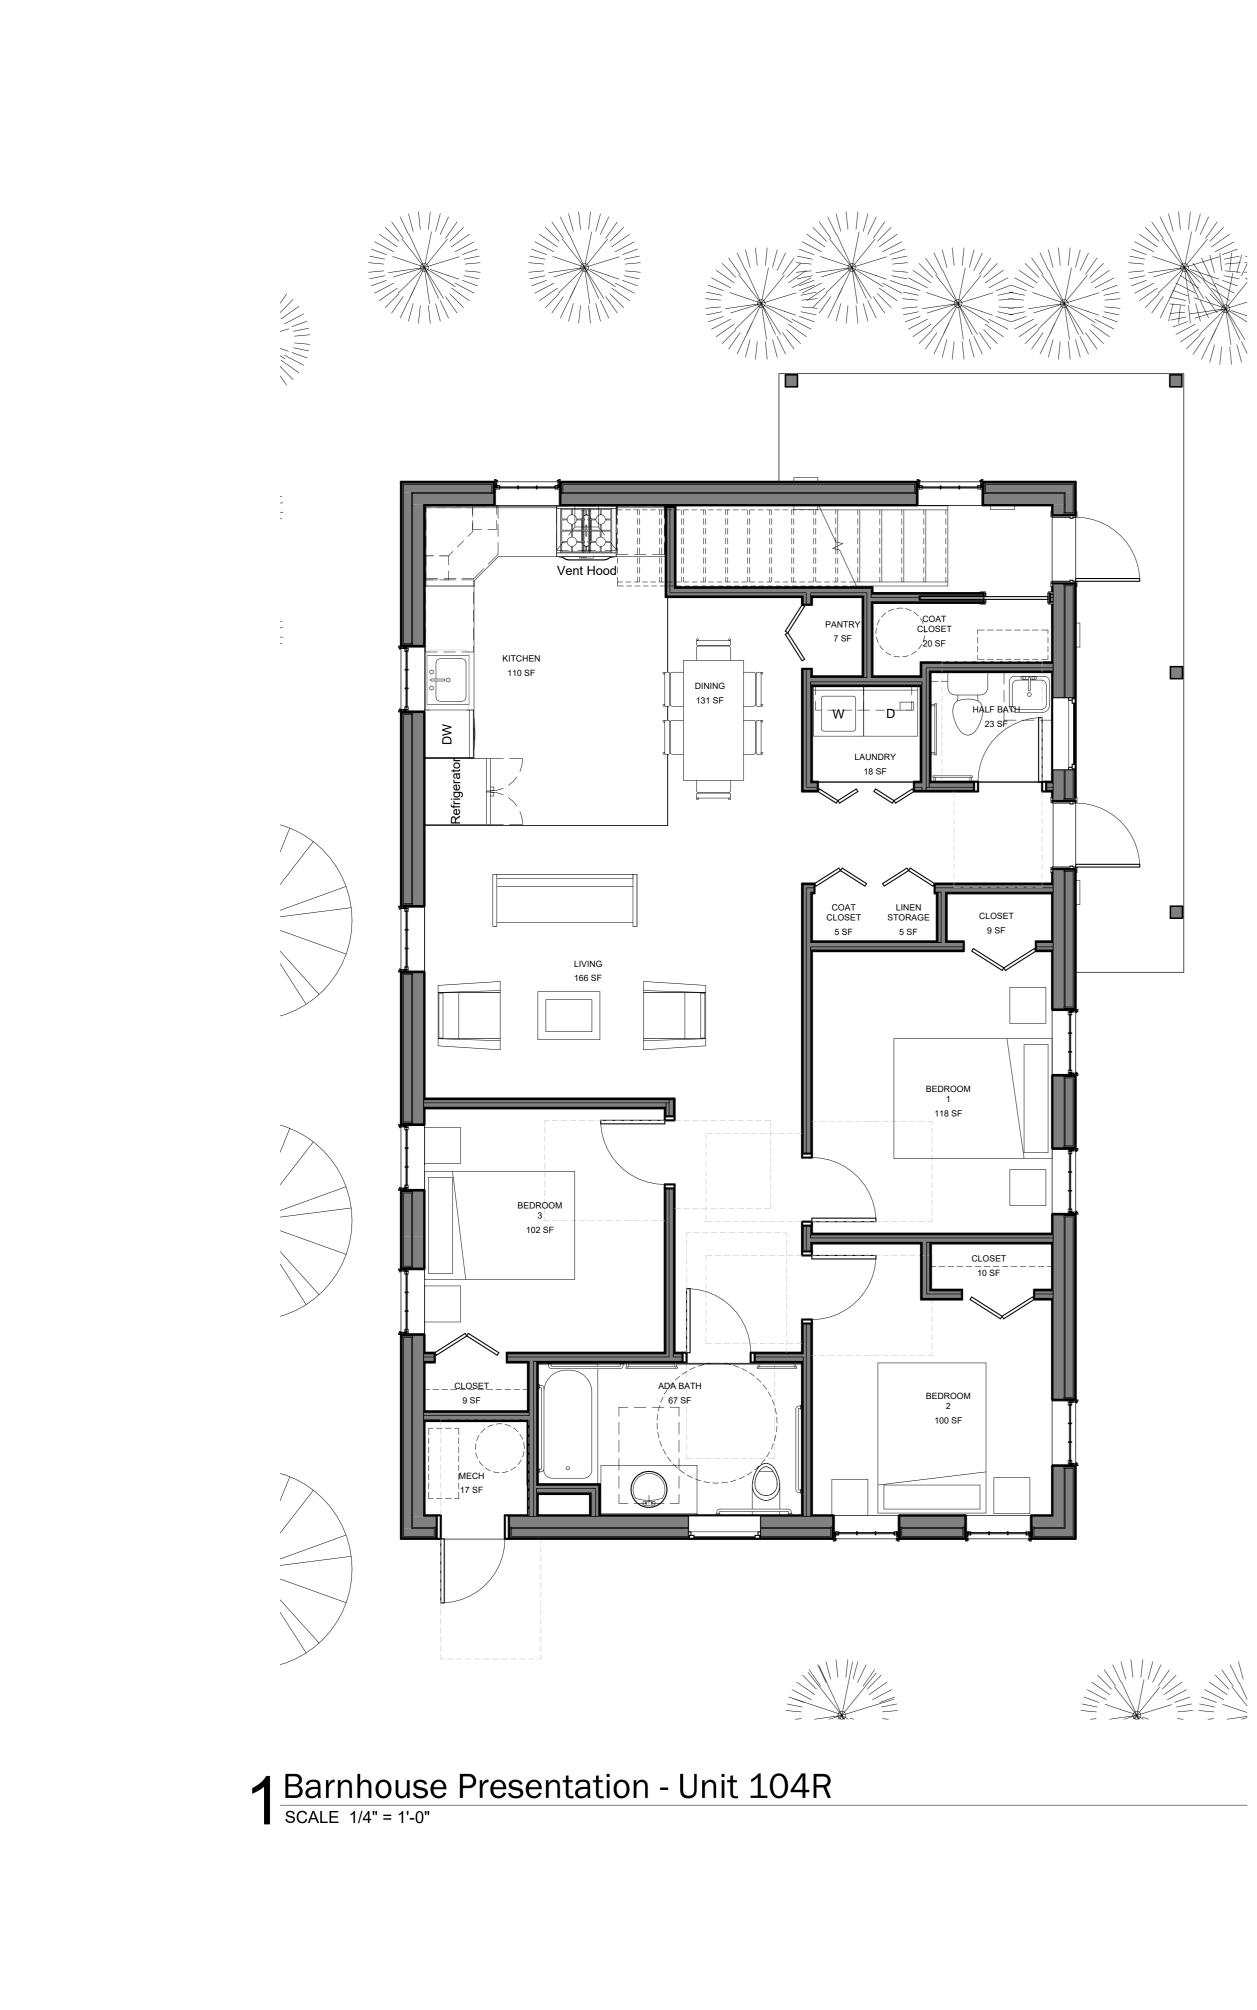

## 2 Barnhouse Presentation - Unit 106R SCALE 1/4" = 1'-0"

|                                                                                               | PROJECT                                                       |
|-----------------------------------------------------------------------------------------------|---------------------------------------------------------------|
|                                                                                               | BPDA                                                          |
|                                                                                               | 104 & 104A WALTER STREET<br>ROSLINDALE, MA                    |
|                                                                                               |                                                               |
|                                                                                               | Habitat<br>for Humanity®<br>GREATER BOSTON                    |
|                                                                                               | ARCHITECT                                                     |
|                                                                                               | adaptiv                                                       |
|                                                                                               | CIVIL ENGINEER OCCG                                           |
|                                                                                               | LANDSCAPE ARCHITECT                                           |
|                                                                                               | STRUCTURAL ENGINEER                                           |
|                                                                                               | SIEGEL<br>ASSOCIATES                                          |
|                                                                                               | STRUCTURAL ENGINEERS                                          |
|                                                                                               | RDH<br>Making Buildings Better*                               |
|                                                                                               | NO. DATE DESCRIPTION                                          |
|                                                                                               |                                                               |
|                                                                                               |                                                               |
|                                                                                               |                                                               |
|                                                                                               |                                                               |
|                                                                                               |                                                               |
|                                                                                               |                                                               |
| 7                                                                                             |                                                               |
|                                                                                               | KEY<br>PLAN                                                   |
|                                                                                               |                                                               |
|                                                                                               |                                                               |
|                                                                                               | BARNHOUSE FLOORPLANS                                          |
|                                                                                               | DRAWING<br>TITLE                                              |
|                                                                                               |                                                               |
|                                                                                               |                                                               |
|                                                                                               |                                                               |
|                                                                                               | 1/4" = 1'-0" 04/07/23                                         |
|                                                                                               | SCAL DAT<br>E E<br>JOB                                        |
|                                                                                               | NUMBER                                                        |
|                                                                                               | SUBMISSIO<br>N<br>DRAWING<br>NUMBER                           |
|                                                                                               | A901-D                                                        |
|                                                                                               |                                                               |
| THE ORIGINAL OF THIS DRAWING IS 24" X 36". IF THIS COPY IS ANY OTHER SIZE, IT HAS EITHER BEEN | REDUCED OR ENLARGED. TAKE APPROPRIATE PRECAUTIONS ACCORDINGLY |
|                                                                                               |                                                               |