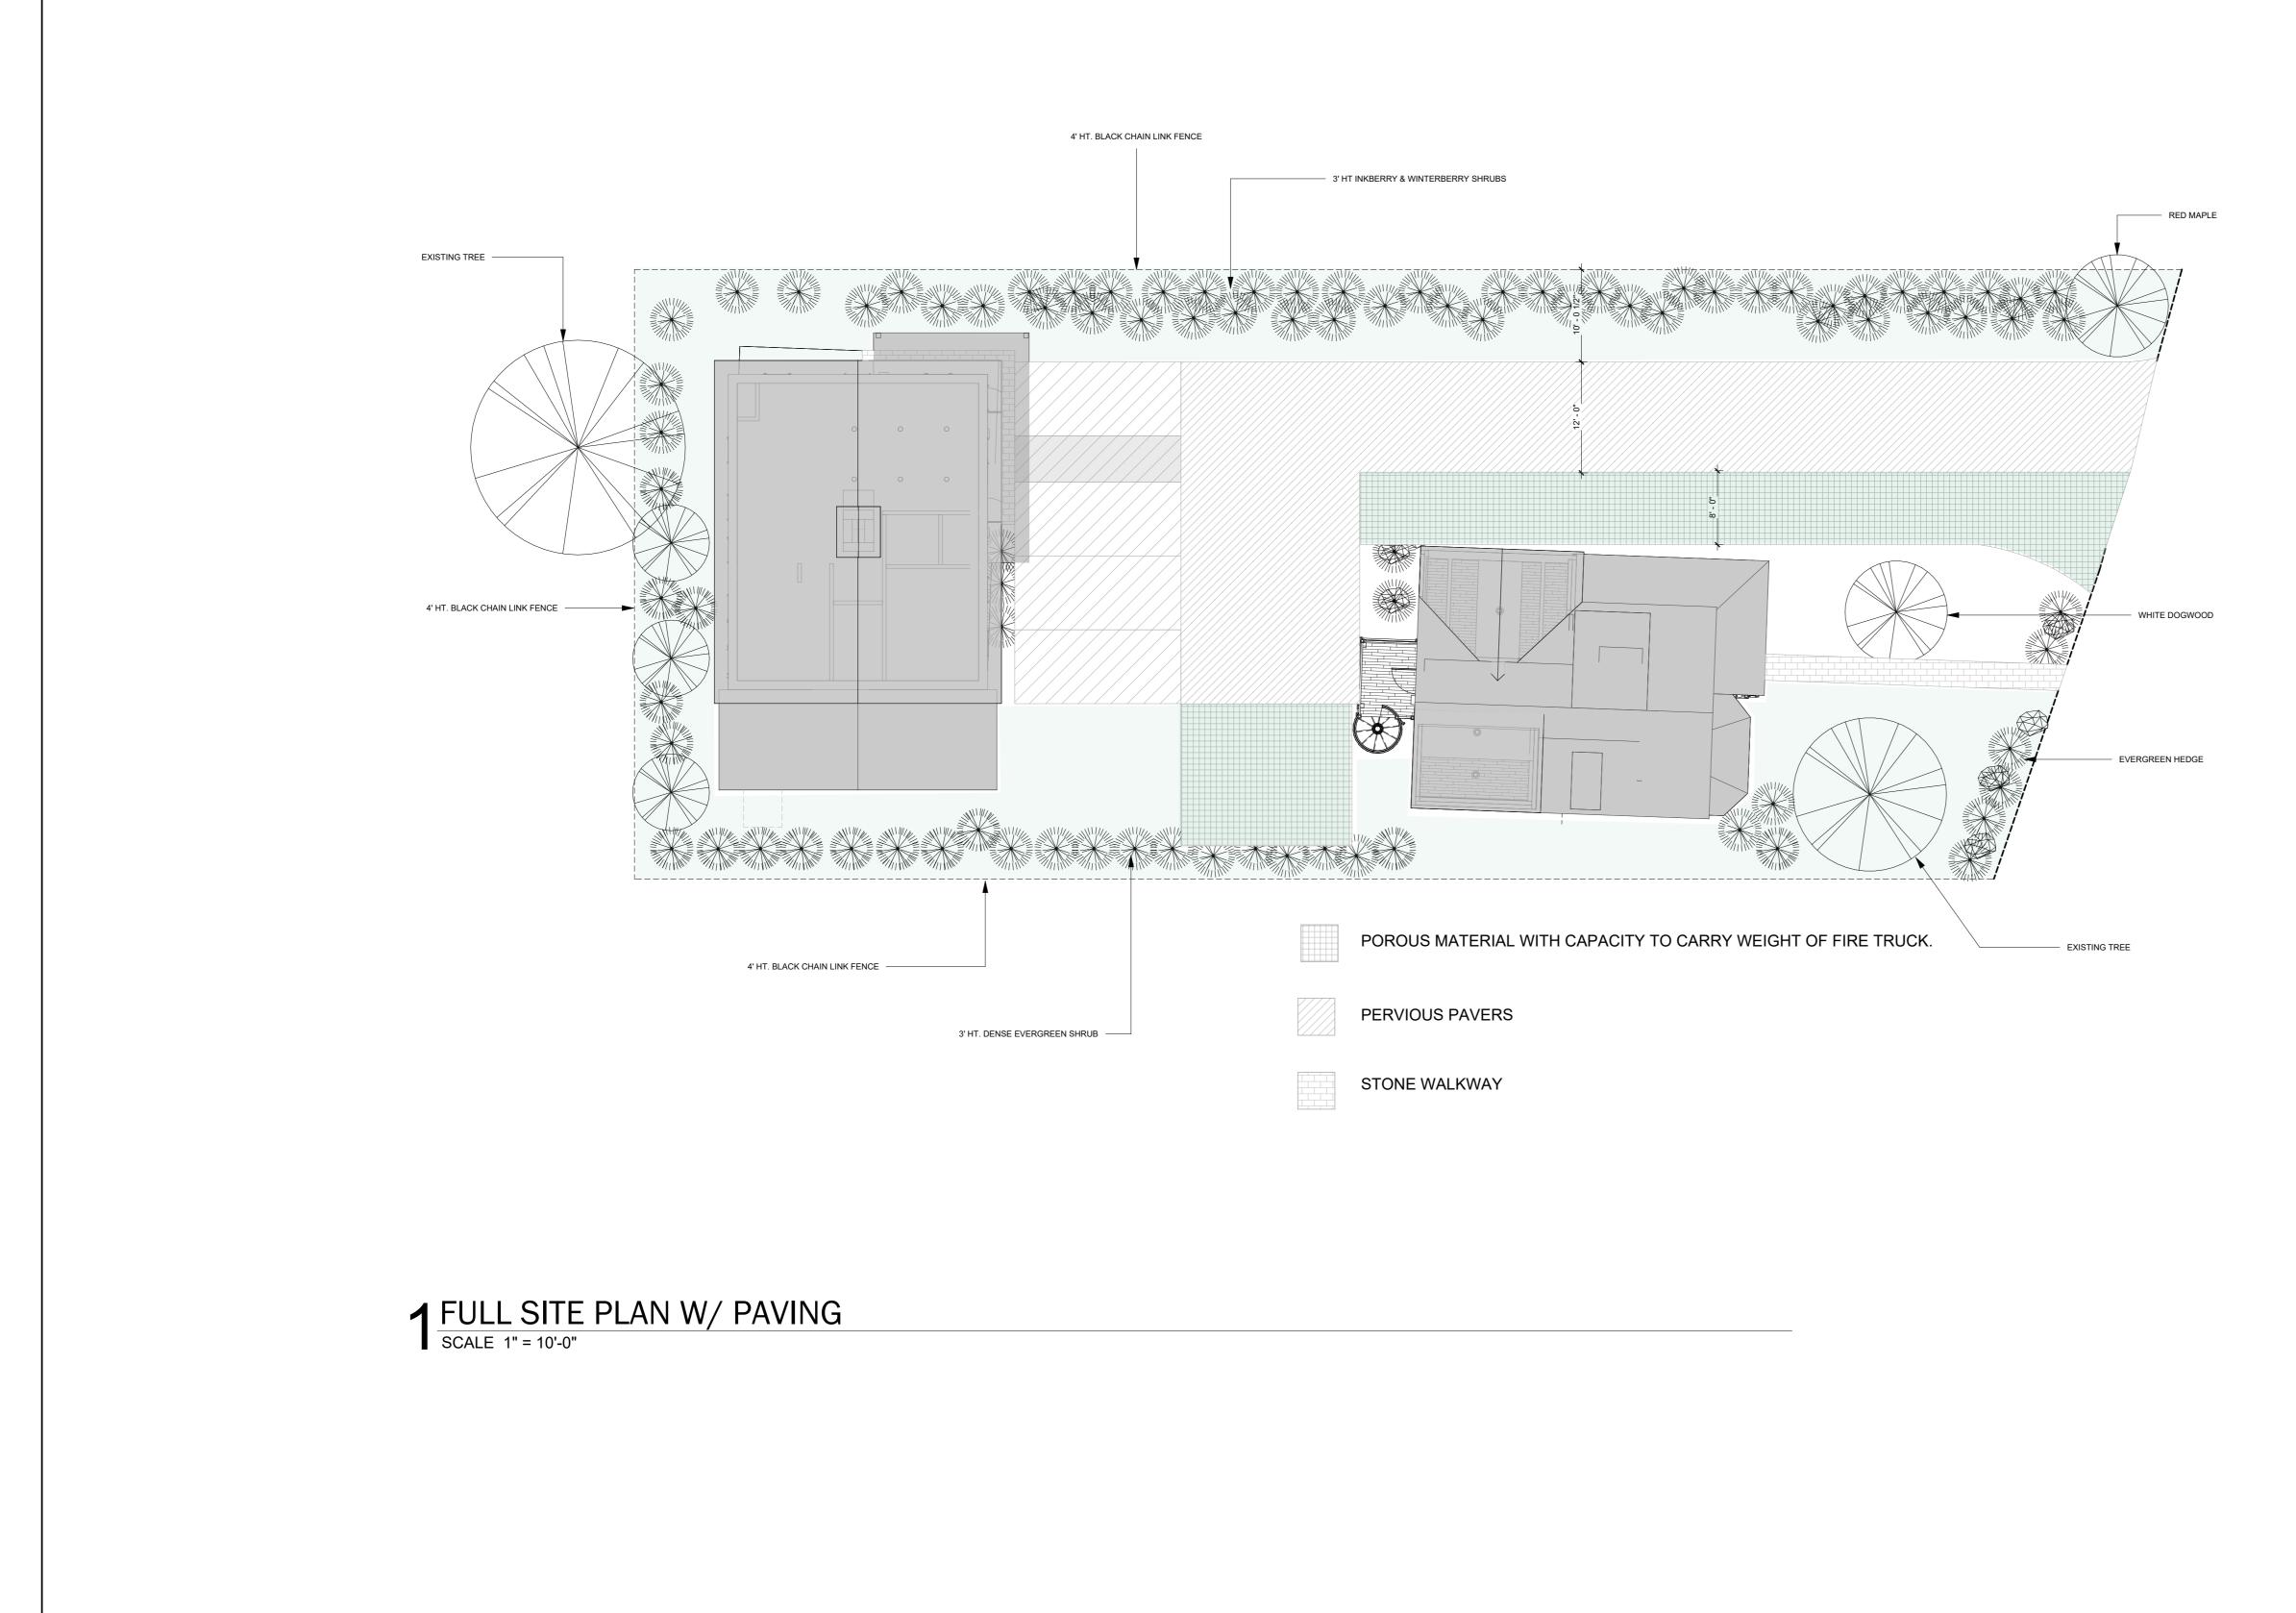

Autodesk Do

|                                                                                                      | PROJECT                |                                              |
|------------------------------------------------------------------------------------------------------|------------------------|----------------------------------------------|
|                                                                                                      |                        | BPDA                                         |
|                                                                                                      |                        | 104A WALTER STREET<br>ROSLINDALE, MA         |
|                                                                                                      | CLIENT                 |                                              |
|                                                                                                      |                        | For Humanity®<br>GREATER BOSTON              |
|                                                                                                      | ARCHITECT              | GREATER BUSTON                               |
|                                                                                                      |                        | adaptiv                                      |
|                                                                                                      | CIVIL ENGINEER         | Oak Consulting Group                         |
| Ε                                                                                                    | LANDSCAPE ARCHITECT    | BELLALTA 3 DESIGN                            |
|                                                                                                      | STRUCTURAL ENGINEER    |                                              |
|                                                                                                      | MEP ENGINEER           | SIEGEL<br>ASSOCIATES<br>STRUCTURAL ENGINEERS |
|                                                                                                      |                        | RDH<br>Making Buildings Better               |
|                                                                                                      | NO. DATE               | DESCRIPTION                                  |
|                                                                                                      |                        |                                              |
|                                                                                                      |                        |                                              |
|                                                                                                      | KEY                    |                                              |
|                                                                                                      | KEY<br>PLAN            | /                                            |
|                                                                                                      | в                      |                                              |
|                                                                                                      | SITE PLAN              |                                              |
|                                                                                                      | DRAWING                |                                              |
|                                                                                                      |                        |                                              |
|                                                                                                      |                        |                                              |
|                                                                                                      | 1" = 10'-0             | D" 12/30/22                                  |
|                                                                                                      | JOB<br>NUMBER          | ####                                         |
|                                                                                                      | SUBMISSIO              | SIGN DEVELOPMENT<br>BOTH                     |
|                                                                                                      | N<br>DRAWING<br>NUMBER |                                              |
|                                                                                                      |                        | <b>4101</b>                                  |
|                                                                                                      |                        |                                              |
| THE ORIGINAL OF THIS DRAWING IS 24" X 36". IF THIS COPY IS ANY OTHER SIZE, IT HAS EITHER BEEN REDUCE |                        |                                              |