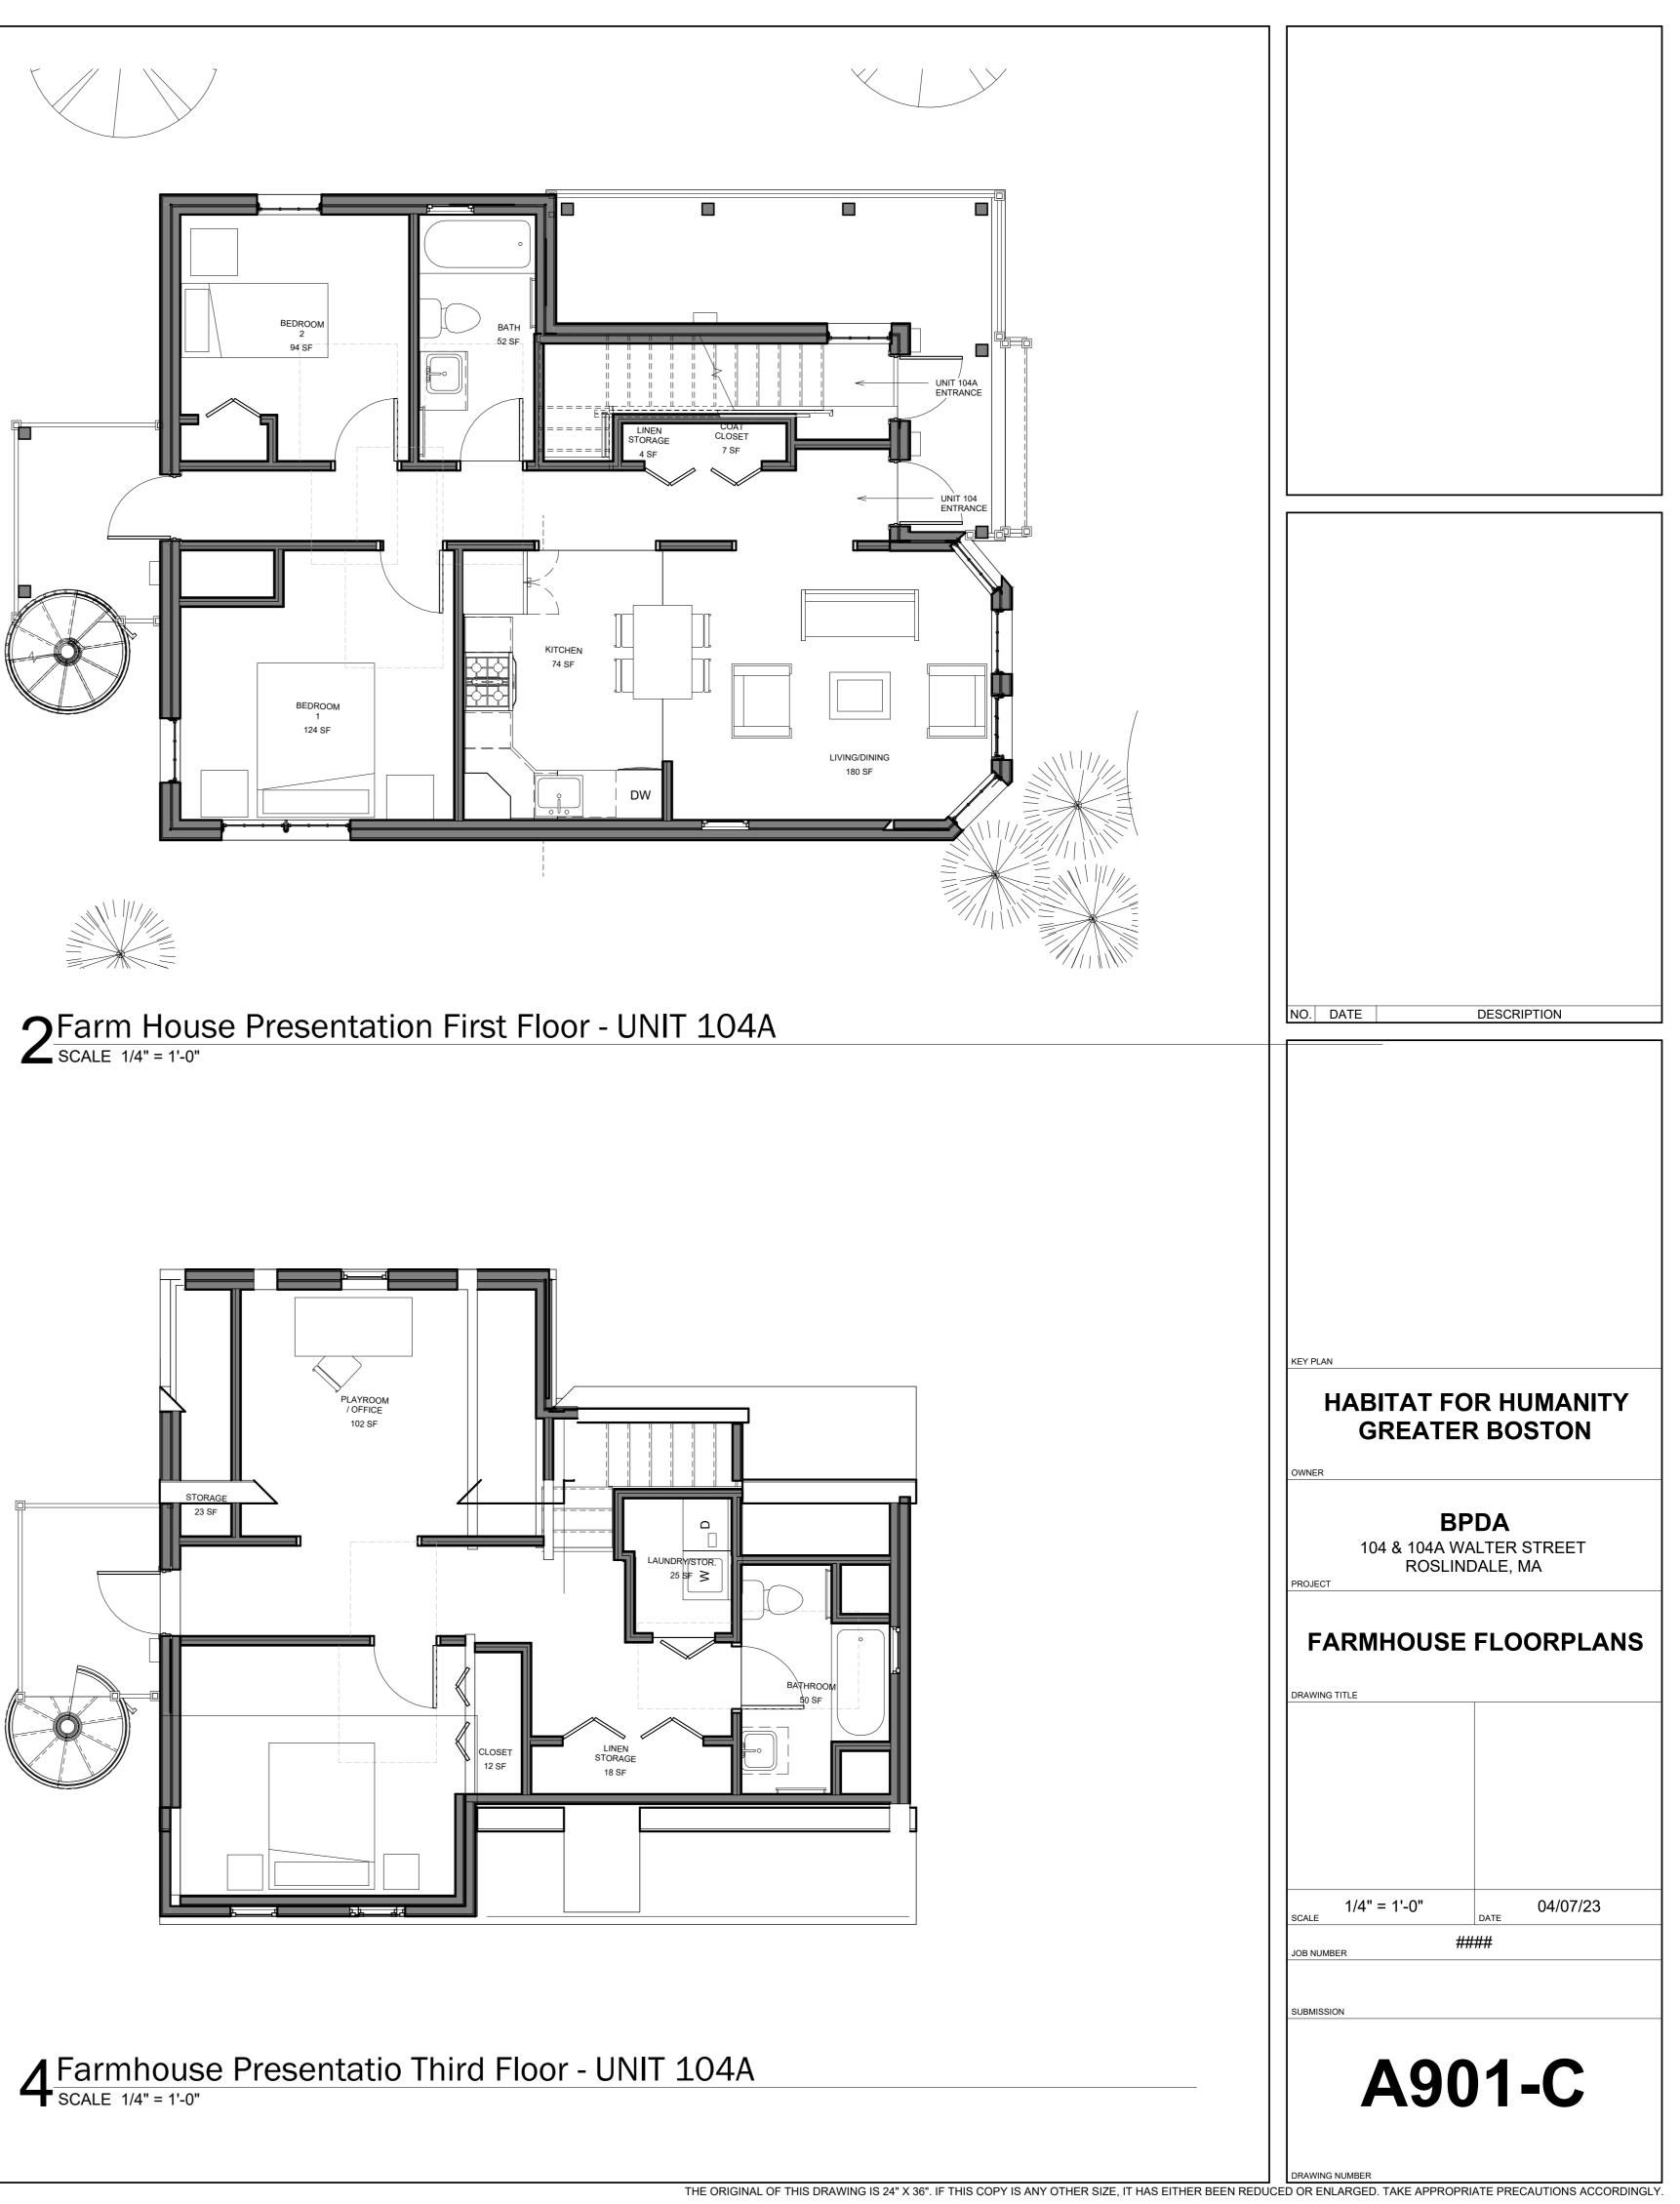

## BPDA HABITAT FOR HUMANITY GREATER BOSTON 104 & 104A WALTER STREET ROSLINDALE, MA