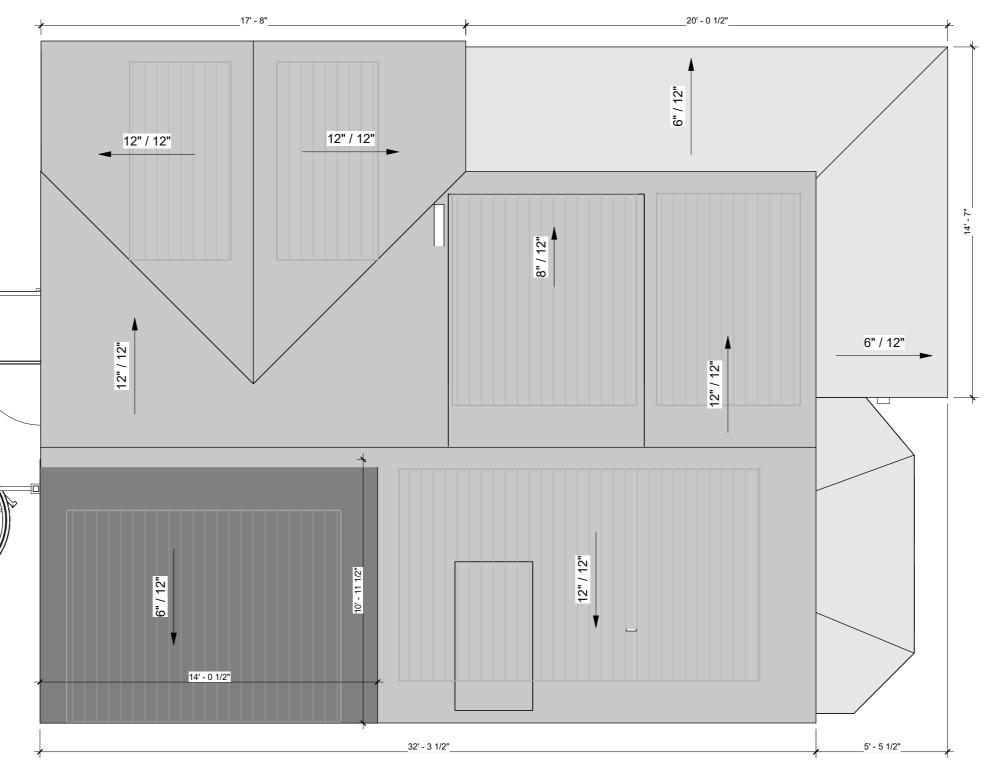

6"

|                                                                                                     | PROJECT             |                                              |
|-----------------------------------------------------------------------------------------------------|---------------------|----------------------------------------------|
|                                                                                                     |                     | BPDA                                         |
|                                                                                                     |                     | 104A WALTER STREET                           |
|                                                                                                     |                     | ROSLINDALE, MA                               |
|                                                                                                     | CLIENT              | Habitat                                      |
|                                                                                                     |                     | Habitat<br>for Humanity®<br>GREATER BOSTON   |
|                                                                                                     | ARCHITECT           |                                              |
|                                                                                                     |                     | adaptiv                                      |
|                                                                                                     | CIVIL ENGINEER      |                                              |
|                                                                                                     |                     | October Consulting Group                     |
|                                                                                                     | LANDSCAPE ARCHITECT | BELLALTA 3 DESIGN                            |
|                                                                                                     | STRUCTURAL ENGINEER |                                              |
|                                                                                                     |                     | SIEGEI                                       |
|                                                                                                     | MEP ENGINEER        | SIEGEL<br>ASSOCIATES<br>STRUCTURAL ENGINEERS |
|                                                                                                     |                     |                                              |
|                                                                                                     |                     |                                              |
|                                                                                                     |                     |                                              |
|                                                                                                     | NO. DATE            | DESCRIPTION                                  |
|                                                                                                     |                     |                                              |
|                                                                                                     |                     |                                              |
|                                                                                                     |                     |                                              |
|                                                                                                     |                     |                                              |
|                                                                                                     |                     |                                              |
|                                                                                                     |                     |                                              |
|                                                                                                     |                     |                                              |
|                                                                                                     |                     |                                              |
|                                                                                                     |                     |                                              |
|                                                                                                     |                     |                                              |
|                                                                                                     | KEY<br>PLAN         | 7                                            |
|                                                                                                     |                     |                                              |
|                                                                                                     | В                   |                                              |
|                                                                                                     |                     | A /                                          |
|                                                                                                     |                     | /                                            |
|                                                                                                     |                     |                                              |
|                                                                                                     | BARNHOUSE ROOF PLAN |                                              |
|                                                                                                     | DRAWING<br>TITLE    |                                              |
|                                                                                                     |                     |                                              |
|                                                                                                     |                     |                                              |
|                                                                                                     |                     |                                              |
|                                                                                                     |                     |                                              |
|                                                                                                     | 1/4" = 1'-          | -0" 01/10/23                                 |
|                                                                                                     | SCAL<br>E<br>JOB    | DAT<br>E<br>#####                            |
|                                                                                                     | NUMBER              |                                              |
|                                                                                                     | SUBMISSIO<br>N      |                                              |
|                                                                                                     | DRAWING<br>NUMBER   |                                              |
|                                                                                                     |                     | 901-F                                        |
|                                                                                                     |                     |                                              |
| THE ORIGINAL OF THIS DRAWING IS 24" X 36". IF THIS COPY IS ANY OTHER SIZE, IT HAS EITHER BEEN REDUC |                     |                                              |