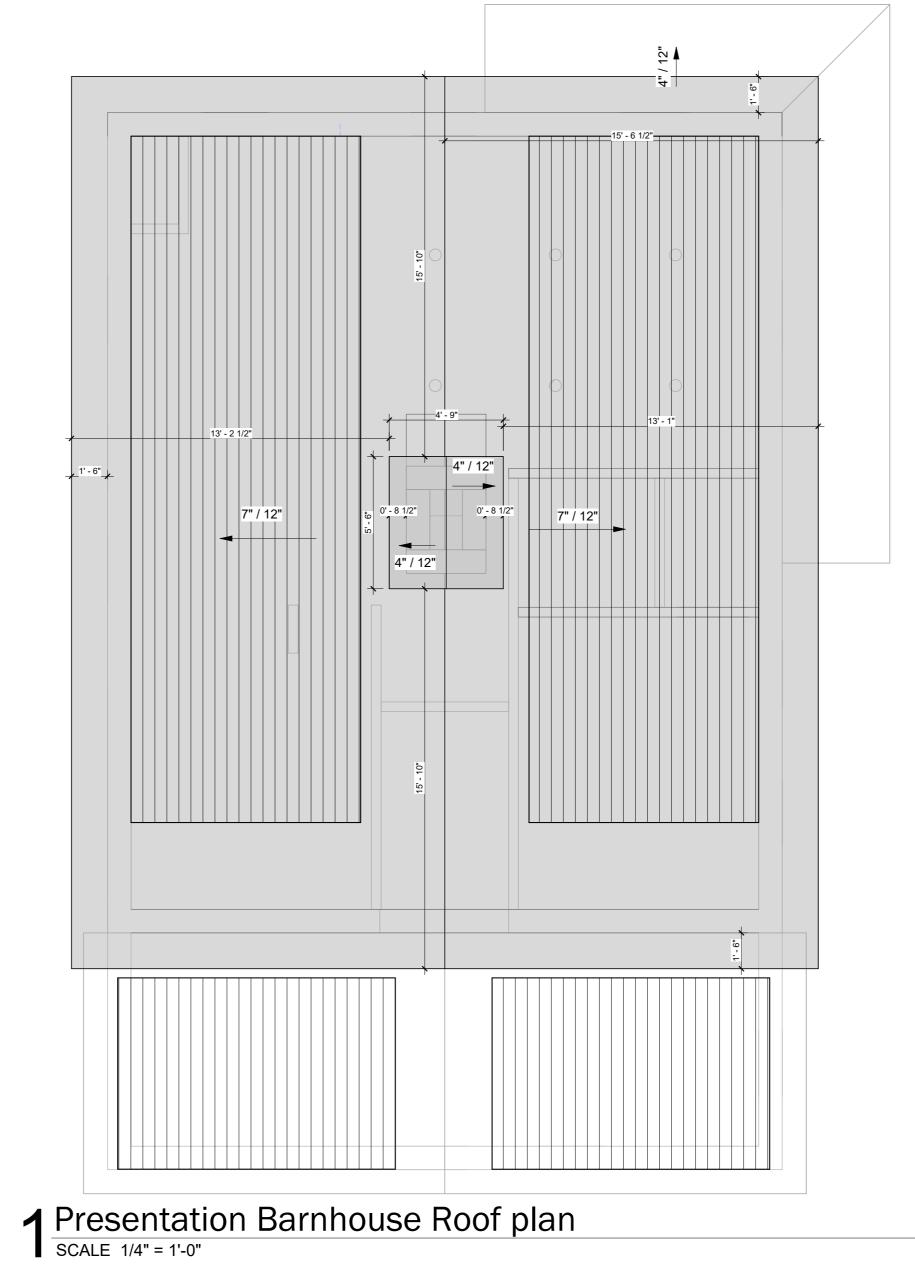

6"

|                                                                                                     | PROJECT             |                                              |
|-----------------------------------------------------------------------------------------------------|---------------------|----------------------------------------------|
|                                                                                                     |                     | BPDA                                         |
|                                                                                                     |                     | 104A WALTER STREET                           |
|                                                                                                     |                     | ROSLINDALE, MA                               |
|                                                                                                     | CLIENT              | Habitat                                      |
|                                                                                                     |                     | Habitat<br>for Humanity®<br>GREATER BOSTON   |
|                                                                                                     | ARCHITECT           |                                              |
|                                                                                                     |                     | adaptiv                                      |
|                                                                                                     | CIVIL ENGINEER      |                                              |
|                                                                                                     |                     | October Consulting Group                     |
|                                                                                                     | LANDSCAPE ARCHITECT | BELLALTA 3 DESIGN                            |
|                                                                                                     | STRUCTURAL ENGINEER |                                              |
|                                                                                                     |                     | SIEGEI                                       |
|                                                                                                     | MEP ENGINEER        | SIEGEL<br>ASSOCIATES<br>STRUCTURAL ENGINEERS |
|                                                                                                     |                     |                                              |
|                                                                                                     |                     |                                              |
|                                                                                                     |                     |                                              |
|                                                                                                     | NO. DATE            | DESCRIPTION                                  |
|                                                                                                     |                     |                                              |
|                                                                                                     |                     |                                              |
|                                                                                                     |                     |                                              |
|                                                                                                     |                     |                                              |
|                                                                                                     |                     |                                              |
|                                                                                                     |                     |                                              |
|                                                                                                     |                     |                                              |
|                                                                                                     |                     |                                              |
|                                                                                                     |                     |                                              |
|                                                                                                     |                     |                                              |
|                                                                                                     | KEY<br>PLAN         | 7                                            |
|                                                                                                     |                     |                                              |
|                                                                                                     | В                   |                                              |
|                                                                                                     |                     | A /                                          |
|                                                                                                     |                     | /                                            |
|                                                                                                     |                     |                                              |
|                                                                                                     | BARNHOUSE ROOF PLAN |                                              |
|                                                                                                     | DRAWING<br>TITLE    |                                              |
|                                                                                                     |                     |                                              |
|                                                                                                     |                     |                                              |
|                                                                                                     |                     |                                              |
|                                                                                                     |                     |                                              |
|                                                                                                     | 1/4" = 1'-          | -0" 01/10/23                                 |
|                                                                                                     | SCAL<br>E<br>JOB    | DAT<br>E<br>#####                            |
|                                                                                                     | NUMBER              |                                              |
|                                                                                                     | SUBMISSIO<br>N      |                                              |
|                                                                                                     | DRAWING<br>NUMBER   |                                              |
|                                                                                                     |                     | 901-F                                        |
|                                                                                                     |                     |                                              |
| THE ORIGINAL OF THIS DRAWING IS 24" X 36". IF THIS COPY IS ANY OTHER SIZE, IT HAS EITHER BEEN REDUC |                     |                                              |