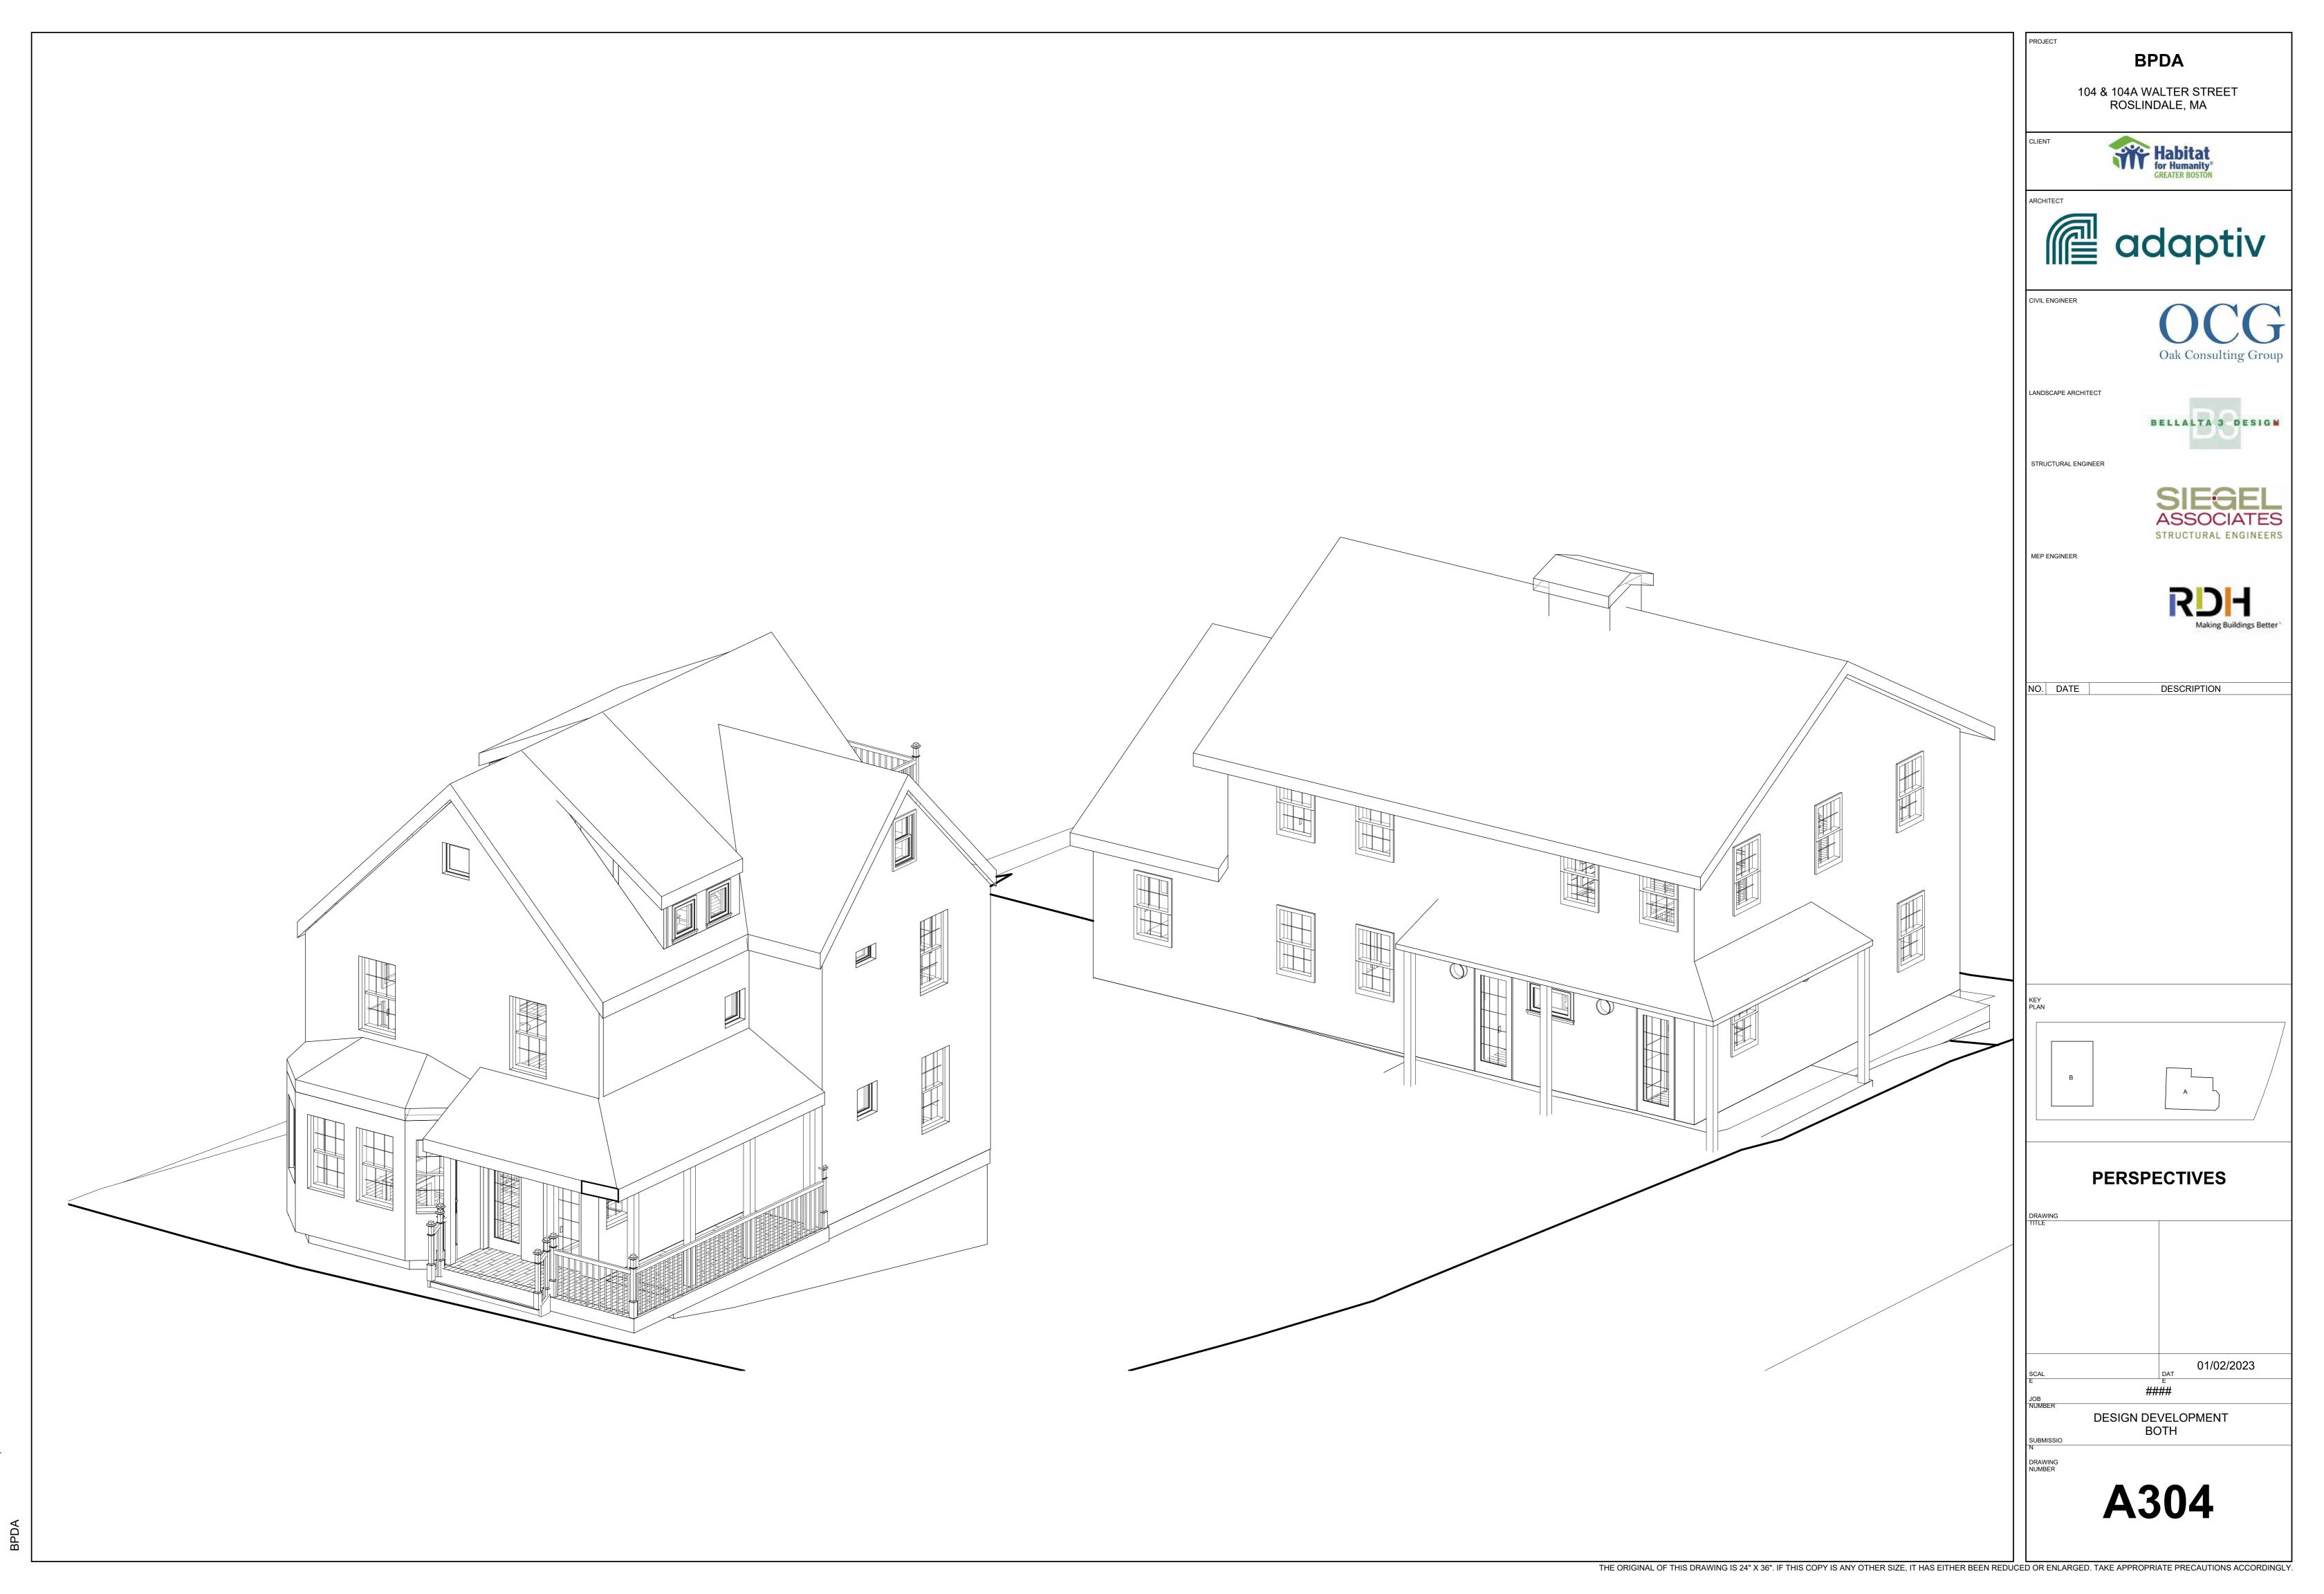

| SUBMISSIO<br>N      |                                              |
|                                                                                                     | DRAWING<br>NUMBER   |                                              |
|                                                                                                     |                     | 901-F                                        |
|                                                                                                     |                     |                                              |
| THE ORIGINAL OF THIS DRAWING IS 24" X 36". IF THIS COPY IS ANY OTHER SIZE, IT HAS EITHER BEEN REDUC |                     |                                              |



Auto Auto