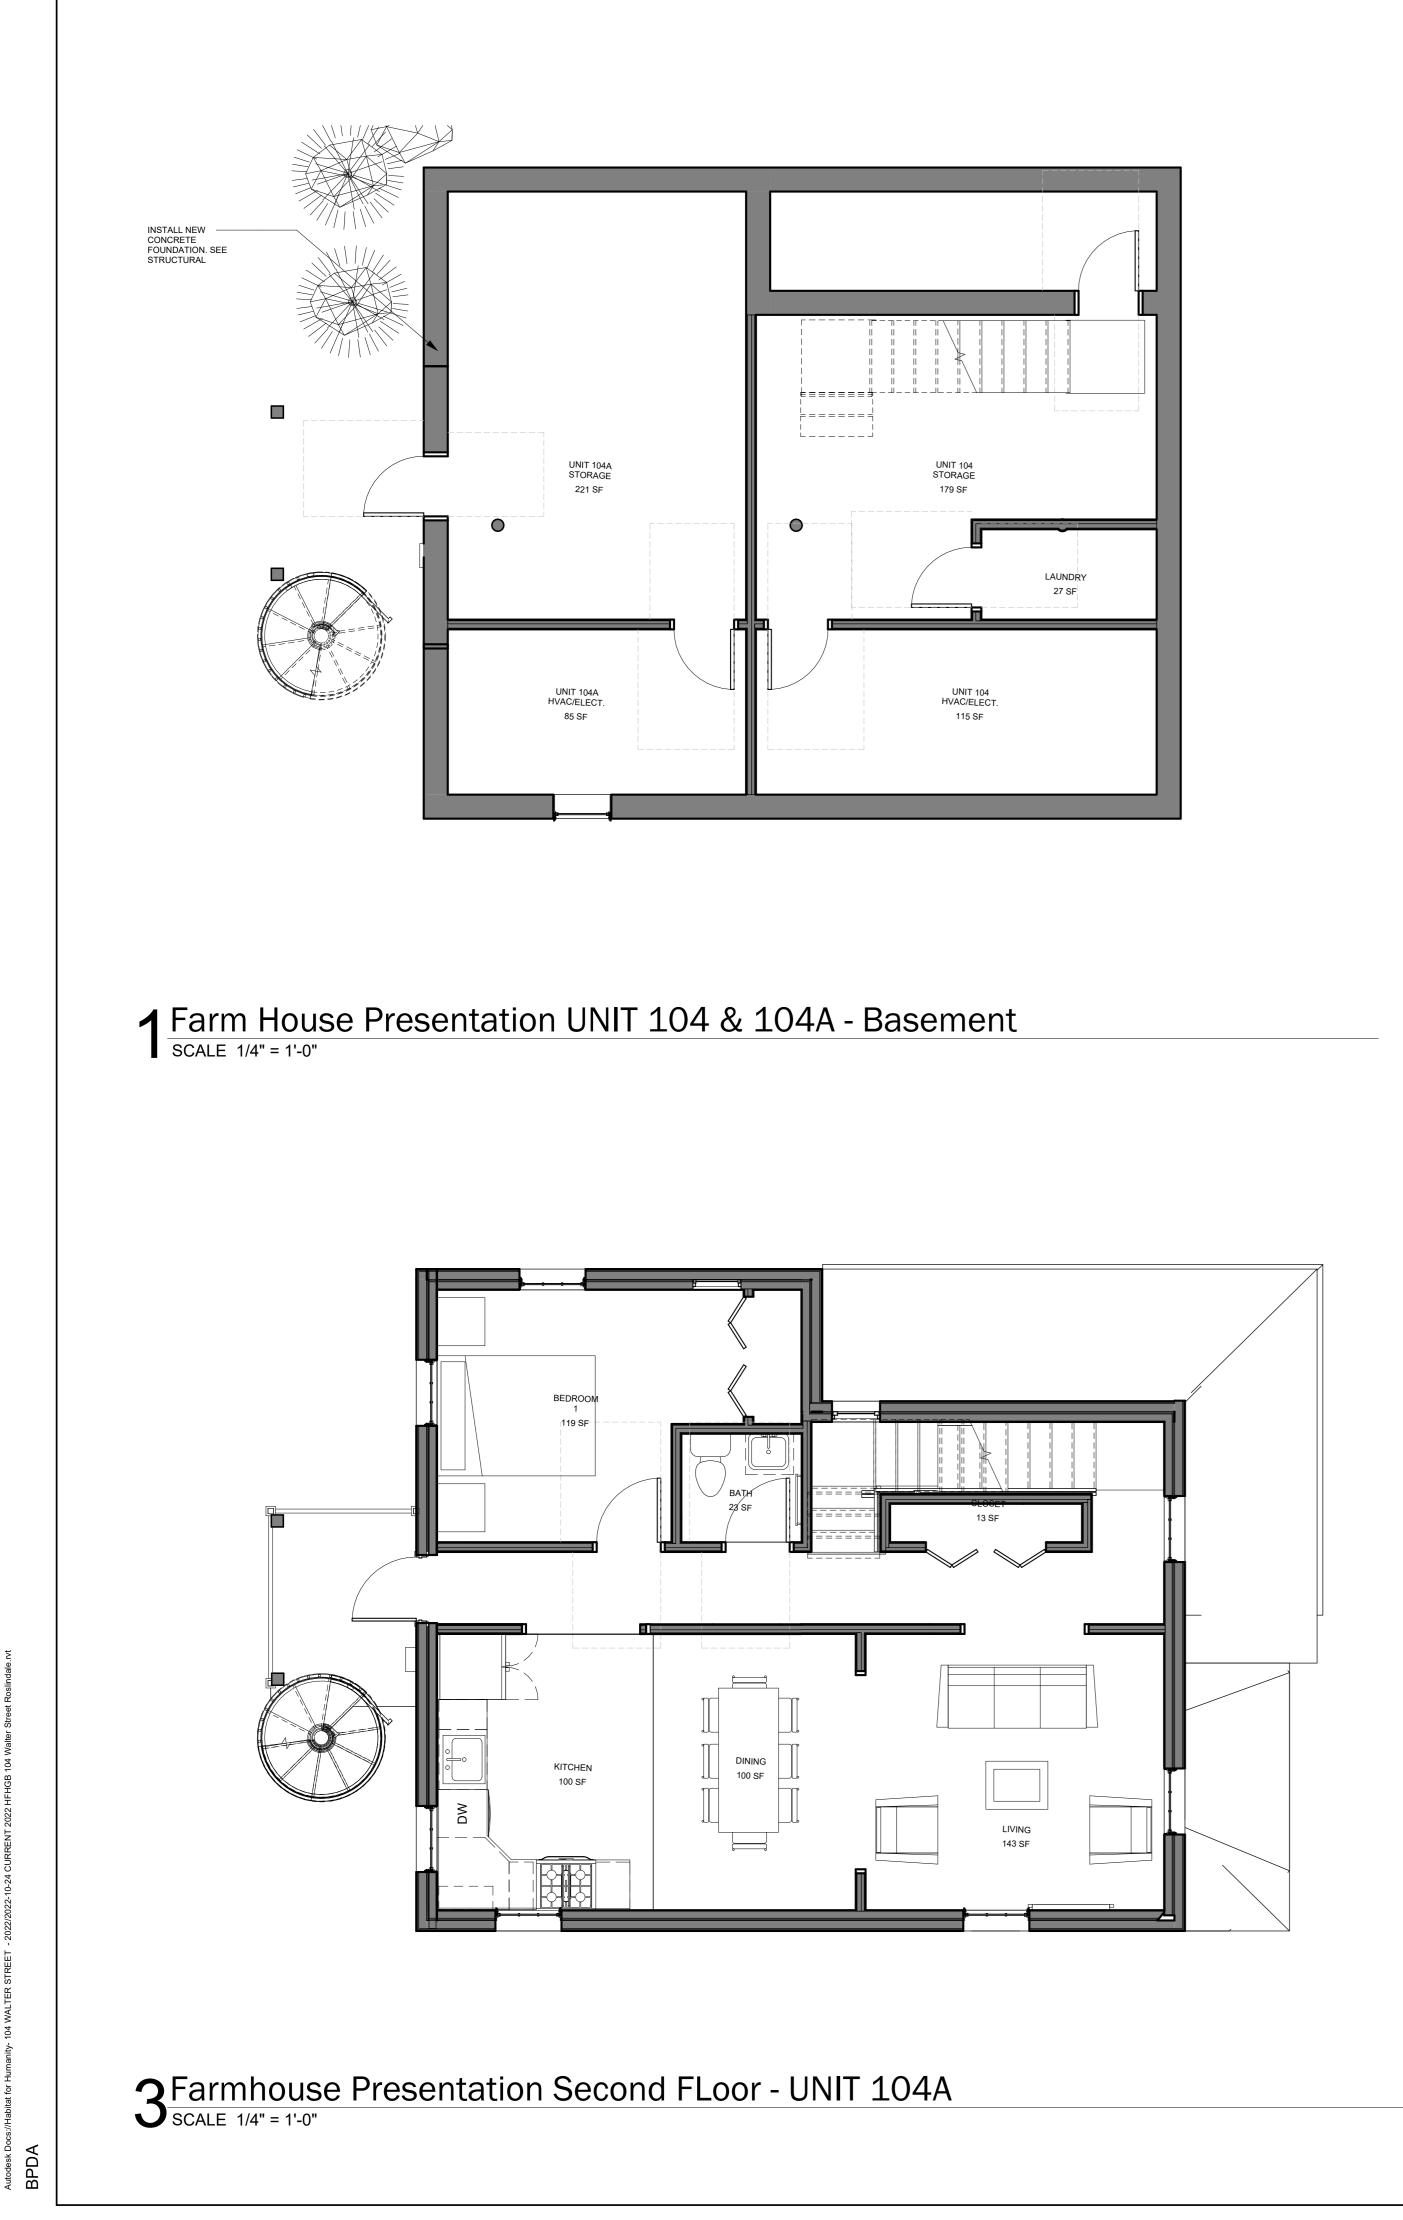

## BPDA HABITAT FOR HUMANITY GREATER BOSTON 104 & 104A WALTER STREET ROSLINDALE, MA

## **DESIGN DEVELOPMENT** JANUARY 2nd, 2023

THE ORIGINAL OF THIS DRAWING IS 24" X 36". IF THIS COPY IS ANY OTHER SIZE. IT HAS EITHER BEEN REDUCED OR ENLARGED. TAKE APPROPRIATE PRECAUTIONS ACCORDING!

20cs://Habitat for Humanity- 104 WALTER STREET - 2022/2022-10-24 CURRENT 2022 HFHGB 104 Walt