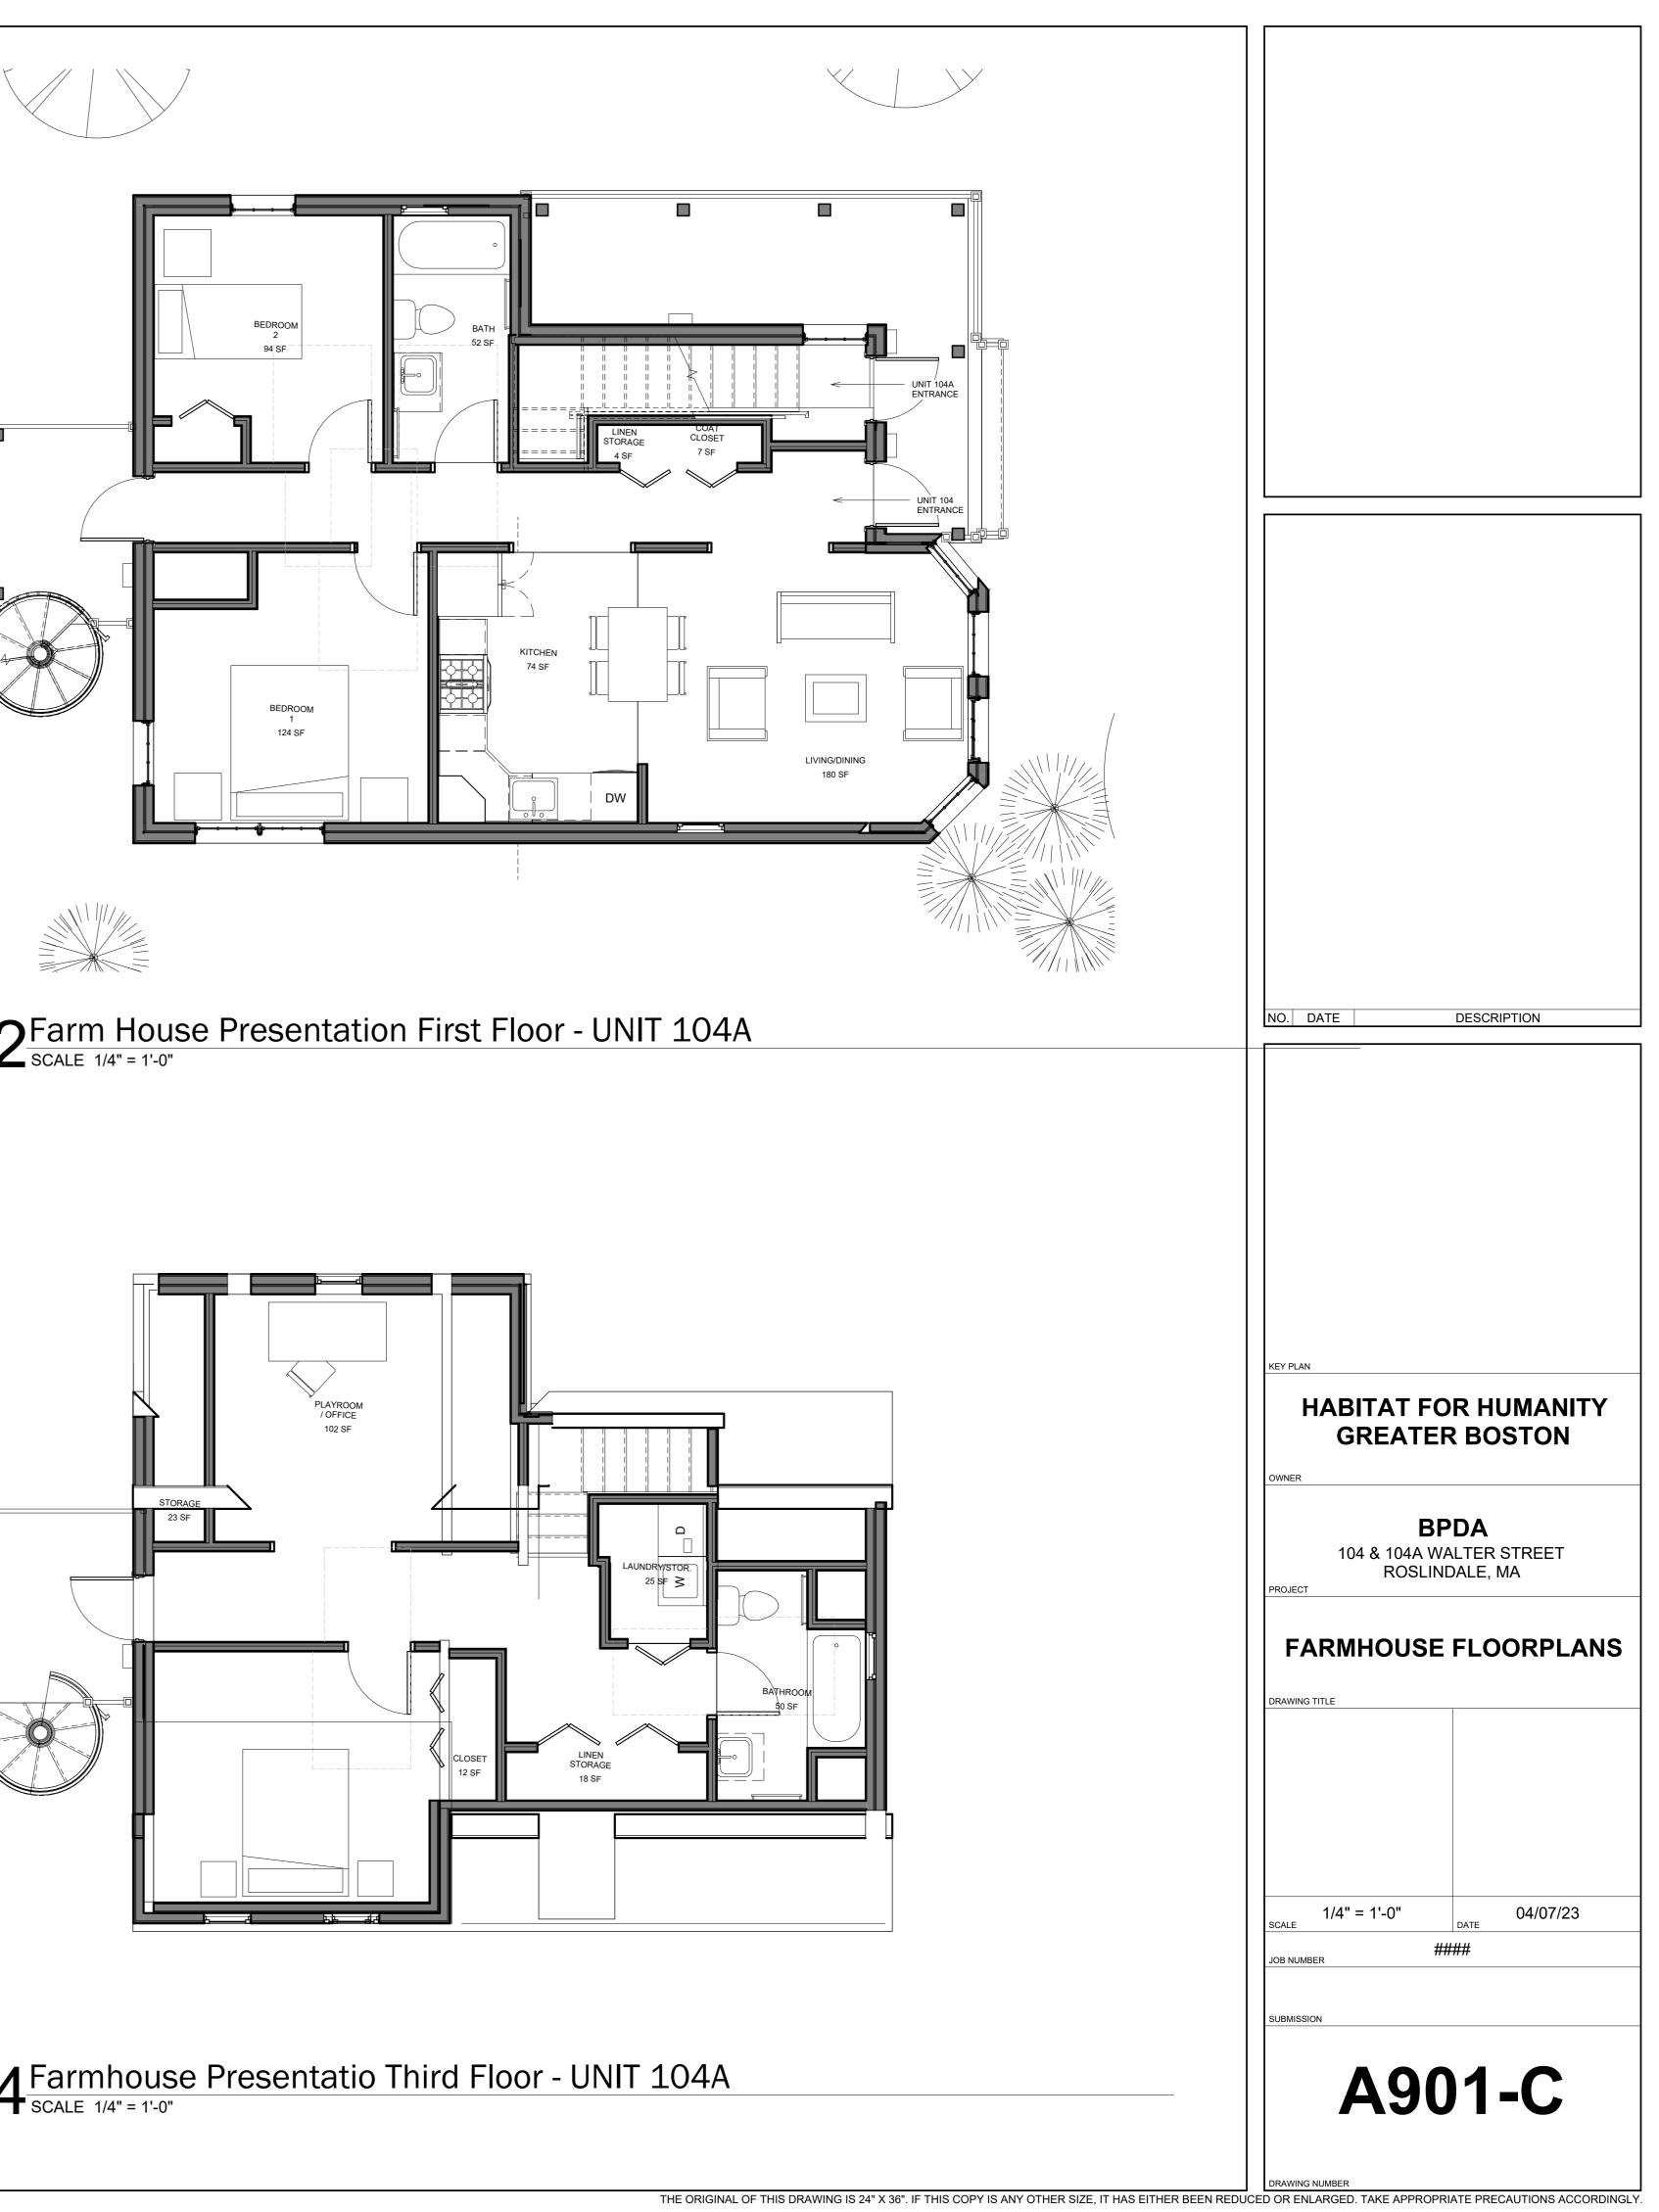

## BPDA HABITAT FOR HUMANITY GREATER BOSTON 104 & 104A WALTER STREET ROSLINDALE, MA