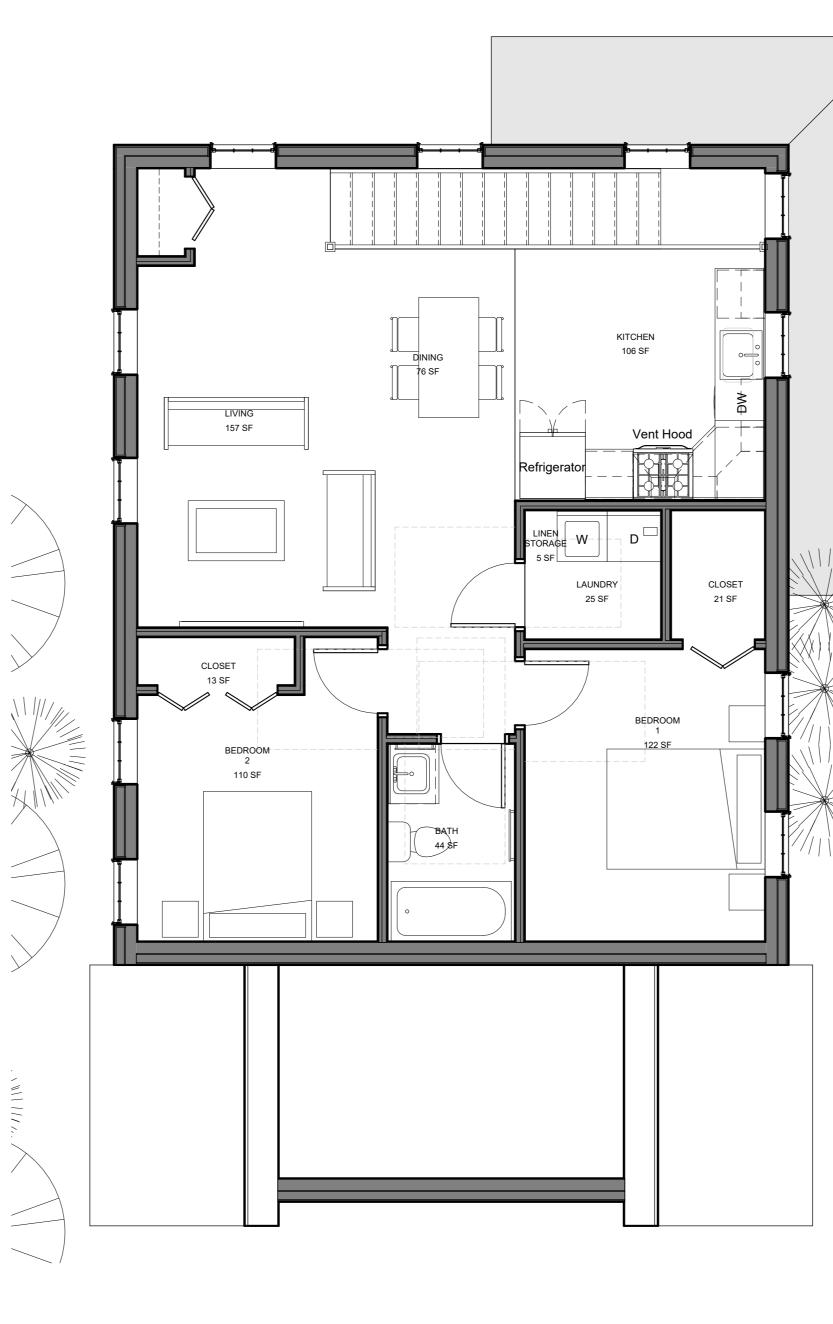

## 2 Barnhouse Presentation - Unit 106R SCALE 1/4" = 1'-0"

|                                                                                               | PROJECT                                                       |
|-----------------------------------------------------------------------------------------------|---------------------------------------------------------------|
|                                                                                               | BPDA                                                          |
|                                                                                               | 104 & 104A WALTER STREET<br>ROSLINDALE, MA                    |
|                                                                                               |                                                               |
|                                                                                               | Habitat<br>for Humanity®<br>GREATER BOSTON                    |
|                                                                                               | ARCHITECT                                                     |
|                                                                                               | adaptiv                                                       |
|                                                                                               | CIVIL ENGINEER OCCG                                           |
|                                                                                               | LANDSCAPE ARCHITECT                                           |
|                                                                                               | STRUCTURAL ENGINEER                                           |
|                                                                                               | SIEGEL<br>ASSOCIATES                                          |
|                                                                                               | STRUCTURAL ENGINEERS                                          |
|                                                                                               | RDH<br>Making Buildings Better*                               |
|                                                                                               | NO. DATE DESCRIPTION                                          |
|                                                                                               |                                                               |
|                                                                                               |                                                               |
|                                                                                               |                                                               |
|                                                                                               |                                                               |
|                                                                                               |                                                               |
|                                                                                               |                                                               |
| 7                                                                                             |                                                               |
|                                                                                               | KEY<br>PLAN                                                   |
|                                                                                               |                                                               |
|                                                                                               |                                                               |
|                                                                                               | BARNHOUSE FLOORPLANS                                          |
|                                                                                               | DRAWING<br>TITLE                                              |
|                                                                                               |                                                               |
|                                                                                               |                                                               |
|                                                                                               |                                                               |
|                                                                                               | 1/4" = 1'-0" 04/07/23                                         |
|                                                                                               | SCAL DAT<br>E E<br>JOB                                        |
|                                                                                               | NUMBER                                                        |
|                                                                                               | SUBMISSIO<br>N<br>DRAWING<br>NUMBER                           |
|                                                                                               | A901-D                                                        |
|                                                                                               |                                                               |
| THE ORIGINAL OF THIS DRAWING IS 24" X 36". IF THIS COPY IS ANY OTHER SIZE, IT HAS EITHER BEEN | REDUCED OR ENLARGED. TAKE APPROPRIATE PRECAUTIONS ACCORDINGLY |
|                                                                                               |                                                               |